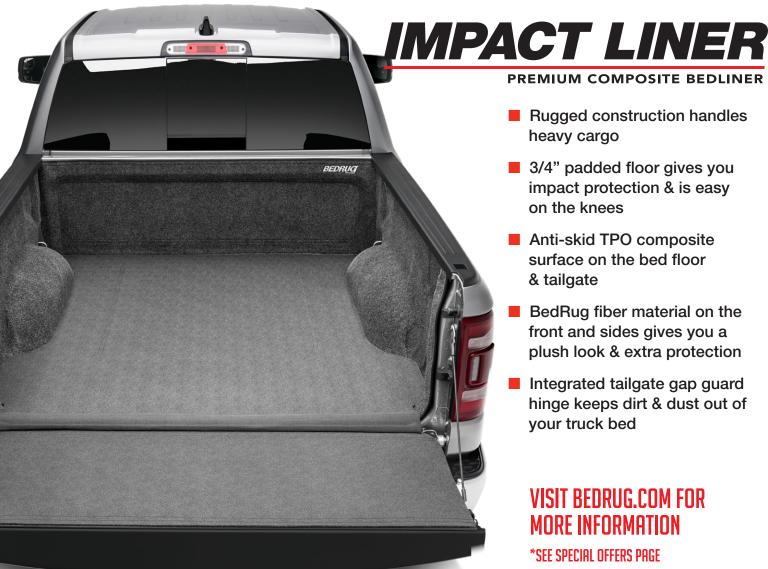

Feb 1 – 28

BEDRUG IMPACT LINER

PREMIUM COMPOSITE BEDLINER

- Rugged construction handles heavy cargo
- 3/4" padded floor gives you impact protection & is easy on the knees
- Anti-skid TPO composite surface on the bed floor & tailgate
- BedRug fiber material on the front and sides gives you a plush look & extra protection
- Integrated tailgate gap guard hinge keeps dirt & dust out of your truck bed

**VISIT BEDRUG.COM FOR MORE INFORMATION** 

\*SEE SPECIAL OFFERS PAGE