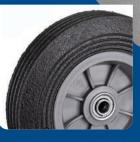

## **UPDATED FOR 2020!**

- > New, heavy-duty rubber wheels with solid center hubs and high-strength bearings.
- Enhanced hose-to-tank connection upgraded bayonet material and design, with locking tabs and upgraded seal for a secure connection.

Re-engineered wheels for superior durability.

Extensively road tested to ensure best-in-class performance and durability.

\$50 REBATE\* when you purchase any Thetford 4-Wheel SmartTote<sup>2</sup>. \$25 REBATE\* when you purchase any Thetford 2-Wheel SmartTote<sup>2</sup>.