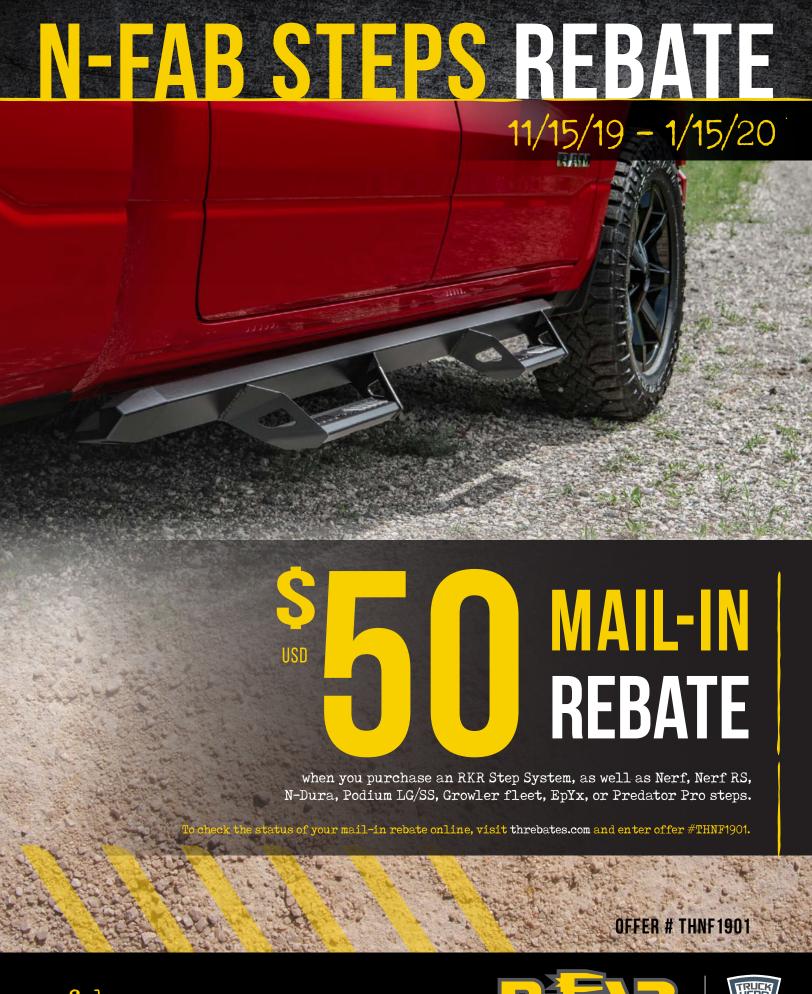

# Claim a \$50 Prepaid Mastercard® Card with the purchase of any N-FAB Step System between 11/15/19 and 01/15/20.

- 1) Purchase any N-FAB Step System between 11/15/19 and 01/15/20 to claim a \$50 Prepaid Mastercard Card.
- 2) REMOVE the ORIGINAL 12-digit UPC barcode from the product packaging and tape it to this form. If you have someone else install this product, make sure you cut out and retain the UPC label from the product carton. If the product was professionally installed, a clear, readable image of the installation receipt or work order, with qualifying part number(s) clearly identified, may be submitted in lieu of the 12-digit UPC bar code. SHIPPING BARCODE WILL NOT BE ACCEPTED.
- 3) Submit a copy of your Proof of Purchase (IN-STORE register receipt or ONLINE shipping/delivery confirmations Order confirmations/Screen Shots not accepted) with the qualifying product number, description and price paid circled. The Proof of Purchase MUST detail the location where the product was purchased, purchase date, qualifying product description, price paid and quantity. Packing slips will only be accepted when attached to Proof of Purchase (such as with an order acknowledgment email), with the qualifying product number, description and price paid circled. Credit card and PayPal receipts do not qualify as Proof of Purchase.
- 4) All rebate requests must be postmarked no later than 30 days after the purchase date shown on your proof of purchase, with the last possible postmark date of 02/14/20.