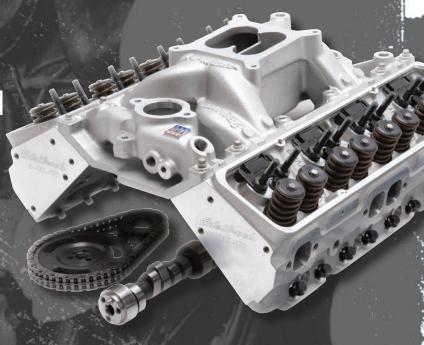

**POWER PACKAGE** 

IT'S POWER IN A BOX!

Buy any NEW Edelbrock
Total Power Package Top
End Kit and Edelbrock will
send you your choice of a

Performer or AVS2 Series Carburetor

OFFER VALID OCTOBER 1 - DECEMBER 31, 2018

# IT'S POWER IN A BOX!

OFFER VALID OCTOBER 1 - DECEMBER 31, 2018

To qualify for a FREE Performer or AVS2 carburetor, you must purchase a new Edelbrock Total Power Package Top End Kit or Edelbrock crate engine between October 1, 2018 to December 31, 2018, complete the redemption form as directed, and mail it in postmarked by January 31, 2019.

- 1. Purchase any new Edelbrock Total Power Package Top End kit between 10/1/18 to 12/31/18.
  - (Please visit www.edelbrock.com/promo for a complete list of eligible parts.)
- 2. Desired Performer or AVS 2 Carburetor (STANDARD FINISH ONLY):