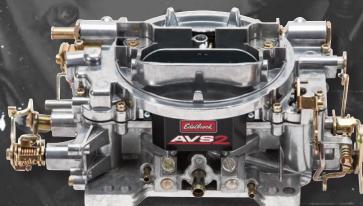

**POWER PACKAGE** 

IT'S POWER IN A BOX!

Buy any NEW Edelbrock
Total Power Package Top
End Kit and Edelbrock will
send you your choice of a

Performer or AVS2 Series Carburetor

OFFER VALID OCTOBER 1 - DECEMBER 31, 2018

# IT'S POWER IN A BOX!

OFFER VALID OCTOBER 1 - DECEMBER 31, 2018

To qualify for a FREE Performer or AVS2 carburetor, you must purchase a new Edelbrock Total Power Package Top End Kit or Edelbrock crate engine between October 1, 2018 to December 31, 2018, complete the redemption form as directed, and mail it in postmarked by January 31, 2019.

- 1. Purchase any new Edelbrock Total Power Package Top End kit between 10/1/18 to 12/31/18.
  - (Please visit www.edelbrock.com/promo for a complete list of eligible parts.)
- 2. Desired Performer or AVS 2 Carburetor (STANDARD FINISH ONLY):

**Carburetor Part Number:** 

(Please visit www.edelbrock.com for carburetor part number.)

- 3. Complete this entire form and attach the following items:
  - a. Original purchase receipt (not a copy)
  - b. Barcode UPC label from box
  - c. Completed Submission Form