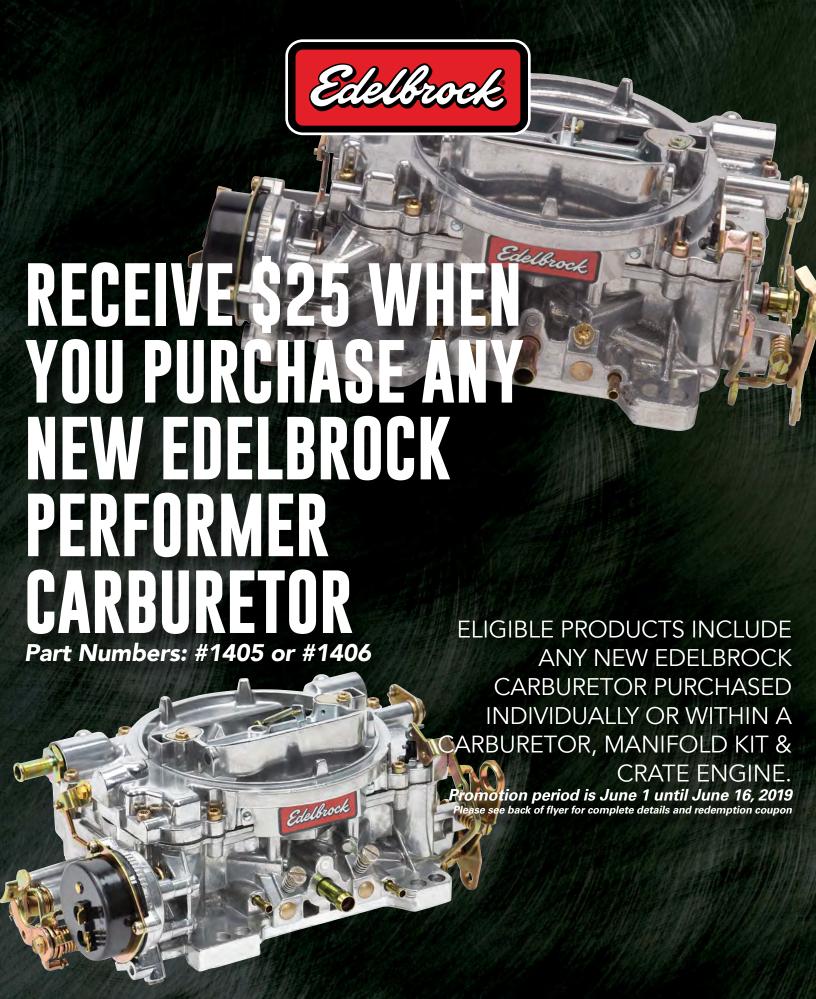

To receive a rebate, you must purchase a new Edelbrock Carburetor between June 1, 2019 to June 16, 2019, complete the redemption form as directed, and mail it in postmarked by June 16, 2019.

1. Purchase any new Edelbrock Carburetor between 6/1/19 to 6/16/19.

Eligible Part Numbers: #1405 #1406 #2020 #2021 #2031

2. Carburetor Purchased:

Please Print Clearly:

Part Number: (Please visit www.edelbrock.com for approved part number)

- 3. Complete this entire form and attach the following items:
  - a. Original purchase receipt (not a copy)
  - b. Barcode UPC label from box
  - c. Completed Submission Form