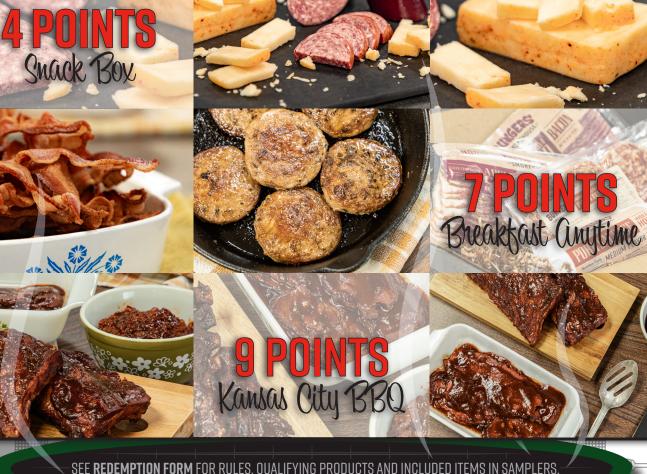

# Kansas City BBQ Box (9 Points):

- Sauced St. Louis Cut Ribs (14-18 oz. Half Slab)
- Sauced Baby Back Ribs (14-18 oz. Half Slab)
- Sauced Sliced Beef Brisket (1lb. Tray)
- Sauced Pulled Pork (1 lb. Tray)

# Snack Box (4 Points):

- Summer Sausage (7 oz.)
- Smoked Cheddar Cheese (5.5 oz.)

# **Breakfast Anytime Box (7 Points):**

- Applewood Smoked Bacon (1lb. Package)
- Hickory Smoked Bacon (1lb. Package)
- Chub of Breakfast Sausage (1lb. Package)
- Medium Breakfast Sausage Patties (10 oz.)