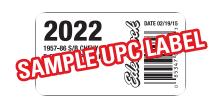

**Carburetor Part Number:** 

(Please visit www.edelbrock.com for carburetor part number.)

- 3. Complete this entire form and attach the following items:
  - a. Original purchase receipt (not a copy)
  - b. Barcode UPC label from box
  - c. Completed Submission Form