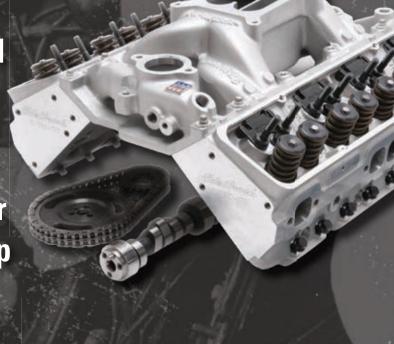

POWER PACKAGE

IT'S POWER IN A BOX!

Buy any NEW Edelbrock
Total Power Package Top
End Kit and Edelbrock will
send you your choice of a

# FREE

Performer, Thunder AVS or AVS2 Series Carburetor, up to a \$350.00 value!

OFFER VALID OCTOBER 1 - DECEMBER 31, 2018

www.edelbrock.com/promo

Please see back of flyer for complete details and redemption f

- 1. Purchase any new Edelbrock Total Power Package Top End kit between 10/1/18 to 12/31/18.
  - (Please visit www.edelbrock.com/promo for a complete list of eligible parts.)
- 2. Desired Performer, Thunder AVS or AVS 2 Carburetor (STANDARD FINISH ONLY):