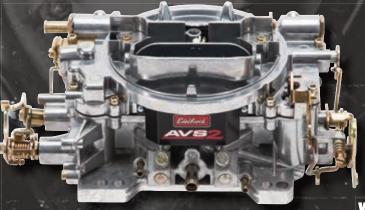

# FREE

Performer, Thunder AVS or AVS2 Series Carburetor, up to a \$350.00 value!

OFFER VALID OCTOBER 1 - DECEMBER 31, 2018

www.edelbrock.com/promo

Please see back of flyer for complete details and redemption f

- 1. Purchase any new Edelbrock Total Power Package Top End kit between 10/1/18 to 12/31/18.
  - (Please visit www.edelbrock.com/promo for a complete list of eligible parts.)
- 2. Desired Performer, Thunder AVS or AVS 2 Carburetor (STANDARD FINISH ONLY):

**Carburetor Part Number:** 

(Please visit www.edelbrock.com for carburetor part number.)

- 3. Complete this entire form and attach the following items:
  - a. Original purchase receipt (not a copy)
  - b. Barcode UPC label from box
  - c. Completed Submission Form