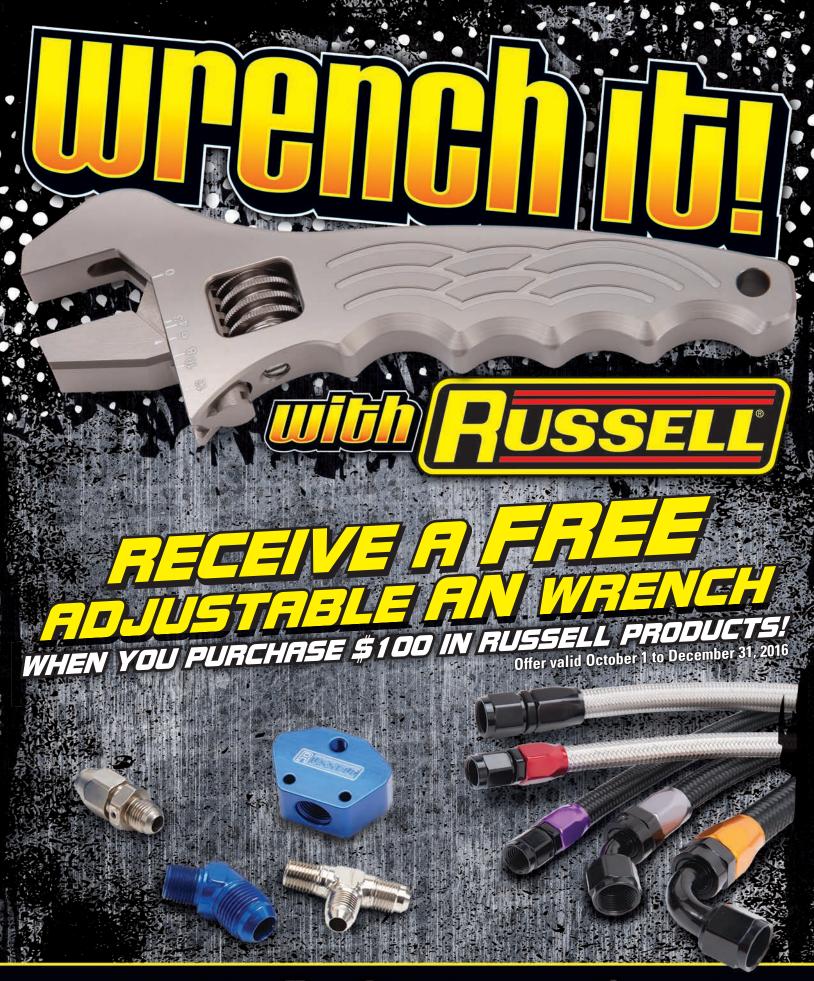

## www.russellperformance.com/promo Please see back of flyer for complete details and redemption form

To qualify for a FREE adjustable AN wrench, you must spend \$100 on Russell products between October 1 to December 31, 2016, complete the form as directed, and mail it in by January 31, 2017.