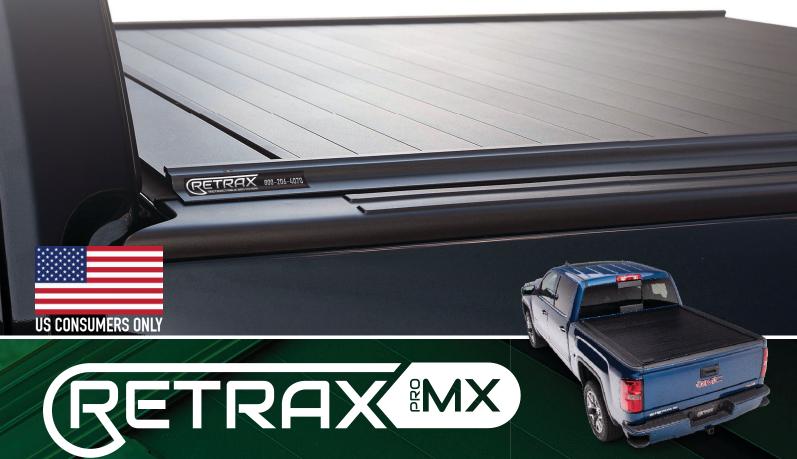

## **LEGENDARY** SAVINGS

**CONSUMER REBATE** \$100.00 USD Rebate when you purchase a RetraxPRO MX June 15th -July 18th, 2016

- HEAVY DUTY ALUMINUM CONSTRUCTION
   SPIRAL TRACK STORAGE SYSTEM
- EASY NO-DRILL INSTALLATION
- KEY LOCKABLE IN ANY POSITION
- FLUSH FRONT COVER
- GLIDES EASILY ON SEALED BALL BEARINGS

MADE IN 1.877.630.2345 NORTH DAKOTA

retrax.com