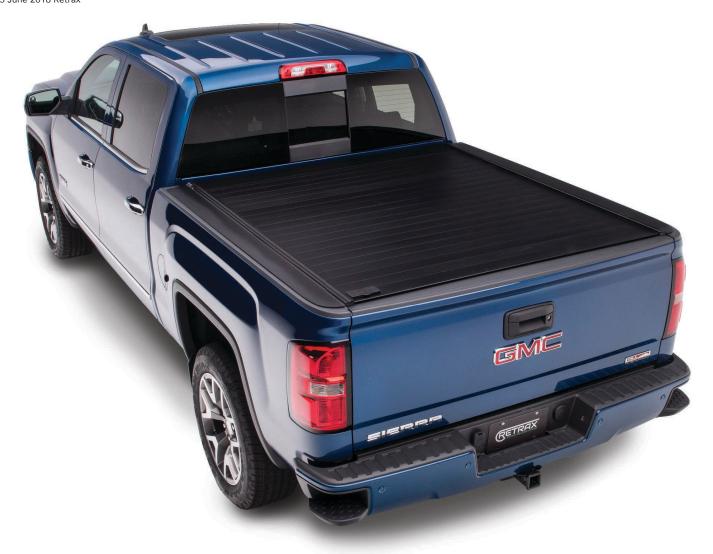

## **LEGENDARY** SAVINGS

**CONSUMER REBATE** \$100.00 USD Rebate when you purchase a RetraxPRO MX June 15th -July 18th, 2016

- HEAVY DUTY ALUMINUM CONSTRUCTION
   SPIRAL TRACK STORAGE SYSTEM
- EASY NO-DRILL INSTALLATION
- KEY LOCKABLE IN ANY POSITION
- FLUSH FRONT COVER
- GLIDES EASILY ON SEALED BALL BEARINGS