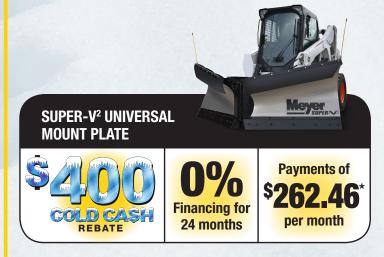

## **REBATES**

Get COLD CA\$H back with the purchase of any new Meyer

Super-V/V<sup>2™</sup> Commercial Plows,

Super-V/V<sup>2</sup> with Universal

Mount Plate or a Power Box<sup>™</sup>

Plow from an authorized Meyer dealer between September 1 and October 31, 2016.

When you purchase two or more plows together from any of the plow families listed, you'll receive an additional **\$100 PER PLOW REBATE**.

\* No Interest for 24 Months with Equal Payments. Listed monthly payments are based on the purchase of a Super-V LD 7.5, Super-V2 8.5 universal mount plate and a Power Box 8-12 plow. Pictures shown are representations of the plow family.

Monthly payments are calculated using 0% financing for 24 months and are based on the purchase of complete plow systems consisting of a moldboard, black iron package, hand-held controller and vehicle mount. Payment does not include a light adapter, tax, installation, freight on non-stocked units or vehicle modifications. Plow pricing reflects manufacturer's minimum advertised prices: Meyer Super V LD 7.5' Commercial Plow, \$5,470.00; Super-V2 8.5' Universal Mounting Plate, \$6,299.00; and Power Box 8-12' Containment Plow, \$7,499.00. Rebates are not reflected in the monthly payments. Not valid with any other offer. Offer subject to change without notice. Employees of Meyer, its distributors or affiliates are not elicibile.