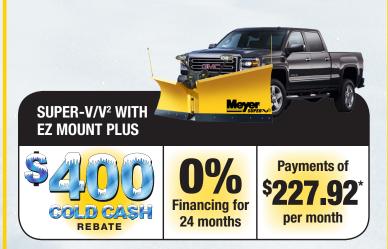

## **REBATES**

Get COLD CA\$H back with the purchase of any new Meyer

Super-V/V<sup>2™</sup> Commercial Plows,

Super-V/V<sup>2</sup> with Universal

Mount Plate or a Power Box<sup>™</sup>

Plow from an authorized Meyer dealer between September 1 and October 31, 2016.

When you purchase two or more plows together from any of the plow families listed, you'll receive an additional **\$100 PER PLOW REBATE**.

\* No Interest for 24 Months with Equal Payments. Listed monthly payments are based on the purchase of a Super-V LD 7.5, Super-V2 8.5 universal mount plate and a Power Box 8-12 plow. Pictures shown are representations of the plow family.

Monthly payments are calculated using 0% financing for 24 months and are based on the purchase of complete plow systems consisting of a moldboard, black iron package, hand-held controller and vehicle mount. Payment does not include a light adapter, tax, installation, freight on non-stocked units or vehicle modifications. Plow pricing reflects manufacturer's minimum advertised prices: Meyer Super V LD 7.5' Commercial Plow, \$5,470.00; Super-V2 8.5' Universal Mounting Plate, \$6,299.00; and Power Box 8-12' Containment Plow, \$7,499.00. Rebates are not reflected in the monthly payments. Not valid with any other offer. Offer subject to change without notice. Employees of Meyer, its distributors or affiliates are not elicibile.