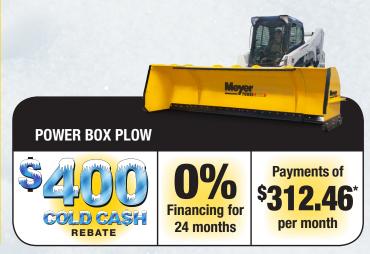

## **REBATES**

Get COLD CA\$H back with the purchase of any new Meyer

Super-V/V<sup>2™</sup> Commercial Plows,

Super-V/V<sup>2</sup> with Universal

Mount Plate or a Power Box<sup>™</sup>

Plow from an authorized Meyer dealer between September 1 and October 31, 2016.

When you purchase two or more plows together from any of the plow families listed, you'll receive an additional **\$100 PER PLOW REBATE**.

\* No Interest for 24 Months with Equal Payments. Listed monthly payments are based on the purchase of a Super-V LD 7.5, Super-V2 8.5 universal mount plate and a Power Box 8-12 plow. Pictures shown are representations of the plow family.

Monthly payments are calculated using 0% financing for 24 months and are based on the purchase of complete plow systems consisting of a moldboard, black iron package, hand-held controller and vehicle mount. Payment does not include a light adapter, tax, installation, freight on non-stocked units or vehicle modifications. Plow pricing reflects manufacturer's minimum advertised prices: Meyer Super V LD 7.5' Commercial Plow, \$5,470.00; Super-V2 8.5' Universal Mounting Plate, \$6,299.00; and Power Box 8-12' Containment Plow, \$7,499.00. Rebates are not reflected in the monthly payments. Not valid with any other offer. Offer subject to change without notice. Employees of Meyer, its distributors or affiliates are not elicibile.