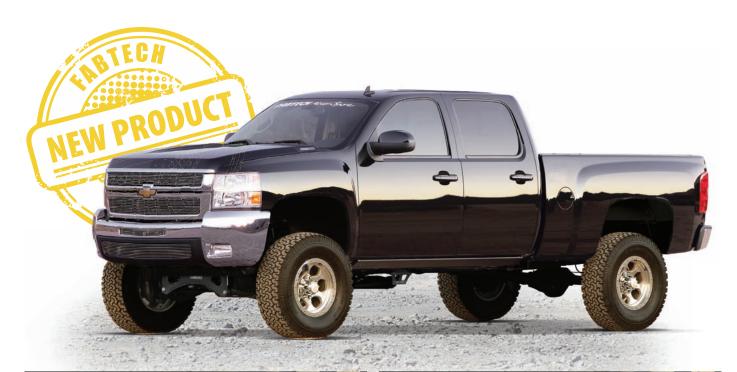

## 2001-10 GM C/K2500HD & C/K3500 6" BUDGET SYSTEM

### OVERVIEW

For a limited time Fabtech has created the 6" Budget System for early model HD's to provide value and quality at a low price.

This system features our proven extended ductile steering knuckles that utilize lower control arm crossmembers constructed of 1/4" thick steel. The crossmembers are arched for increased ground clearance while tubular cross braces provide additional strength.

The system also includes front differential skid plate, sway bar links, torsion bar drop brackets, front and rear bump stops, 4" rear block and u bolt kit along with four Performance Shocks.

## **FEATURES AND BENEFITS**

- Complete 6" system includes four Performance Shocks
- Low price system with Fabtech quality
- Fastest installing HD system on the market
- Optional Impact Strut Kit for aggressive offroad use
- Limited Lifetime Warranty

6" Budget System w/ Performance Shocks

npr11008