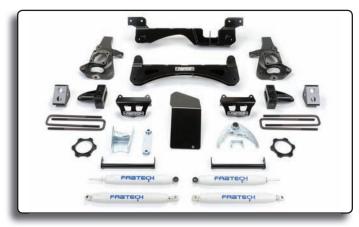

### OVERVIEW

For a limited time Fabtech has created the 6" Budget System for early model HD's to provide value and quality at a low price.

This system features our proven extended ductile steering knuckles that utilize lower control arm crossmembers constructed of 1/4" thick steel. The crossmembers are arched for increased ground clearance while tubular cross braces provide additional strength.

The system also includes front differential skid plate, sway bar links, torsion bar drop brackets, front and rear bump stops, 4" rear block and u bolt kit along with four Performance Shocks.

# FABTECH 2001-10 GM C/K2500HD & C/K3500

| 6" Budget System w/Performance Shocks #K1057 |          |                                |              |                |          |            |
|----------------------------------------------|----------|--------------------------------|--------------|----------------|----------|------------|
| Qty                                          | Part#    | Description                    | UPC          | Weight         | Jobber   | Jobber Ext |
| 1                                            | FTS21116 | Component Box 1 w/Perf. Shocks | 674866035454 | 130.0          | \$886.00 | \$886.00   |
| 1                                            | FTS21117 | Component Box 2                | 674866035461 | 125.0          | \$669.00 | \$669.00   |
|                                              |          |                                |              | Total Jobber - |          | \$1,555.00 |
|                                              |          |                                |              | MAP -          |          | \$1,399.50 |
|                                              | •        |                                | •            |                |          |            |
| Optional Impact Struts                       |          |                                |              |                |          |            |
| 1                                            | FTS21118 | Impact Strut Kit               | 674866035478 | 24.0           | \$189.00 | \$189.00   |
| A                                            |          |                                |              |                | •        |            |

6" Budget System w/ Performance Shocks

npr11008