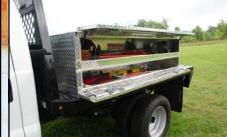

## BRUTE™ High Capacity Contractor Tool Box w/ Drawers / Doors

## **FEATURES:**

- 2 Lengths—72" & 96"
- 24" High x 20" Deep
- Double Decker Design
- Bottom Drawers or Door Compartment
- Top Flip Up Door Compartment w/ Gas Shocks
- Heavy Reinforced Top Shelf
- Easily Store Tool Cases on Top Shelf
- Adjustable Compartment Drawers Organize Small Components & Tools
- Stainless Steel Folding Locking T Handles for Security
- Bottom Door Model Doubles True Storage Capacity