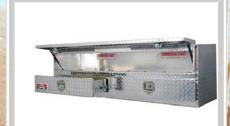

## BRUTE™ High Capacity Contractor Tool Box w/ Drawers / Doors

## **FEATURES:**

- 2 Lengths—72" & 96"
- 24" High x 20" Deep
- Double Decker Design
- Bottom Drawers or Door Compartment
- Top Flip Up Door Compartment w/ Gas Shocks
- Heavy Reinforced Top Shelf
- Easily Store Tool Cases on Top Shelf
- Adjustable Compartment Drawers Organize Small Components & Tools
- Stainless Steel Folding Locking T Handles for Security
- Bottom Door Model Doubles True Storage Capacity