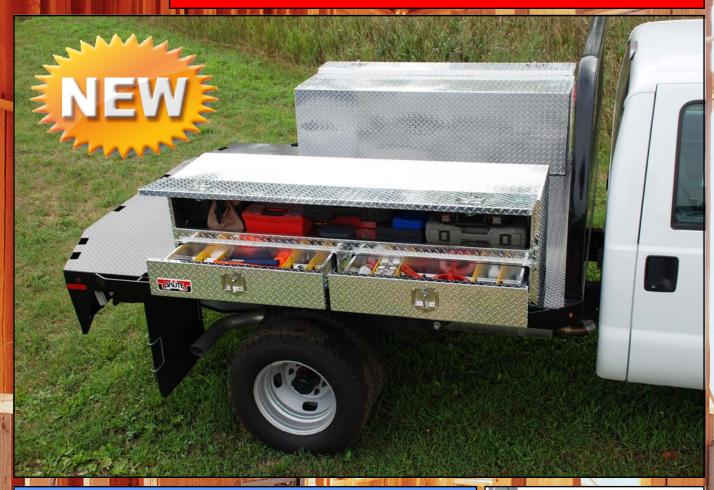

## BRUTE™ High Capacity Contractor Tool Box w/ Drawers / Doors

## **FEATURES:**

- 2 Lengths—72" & 96"
- 24" High x 20" Deep
- Double Decker Design
- Bottom Drawers or Door Compartment
- Top Flip Up Door Compartment w/ Gas Shocks
- Heavy Reinforced Top Shelf
- Easily Store Tool Cases on Top Shelf
- Adjustable Compartment Drawers Organize Small Components & Tools
- Stainless Steel Folding Locking T Handles for Security
- Bottom Door Model Doubles True Storage Capacity

The BRUTE™ "HC" Stake Bed Contractor Box is designed for the quality conscious professional contractor. Organization means profit and the stake bed contractor boxes keep tools and job site parts in within reach and sight. Everything has it's place which makes it easy to inventory commonly used fasteners, small components and reduces runs to the hardware supplier. Save fuel, time and money by seeing what you need for the job in plain view. The Contractor Box secures your important needs while leaving plenty of room on the flat bed to haul large equipment and supplies.