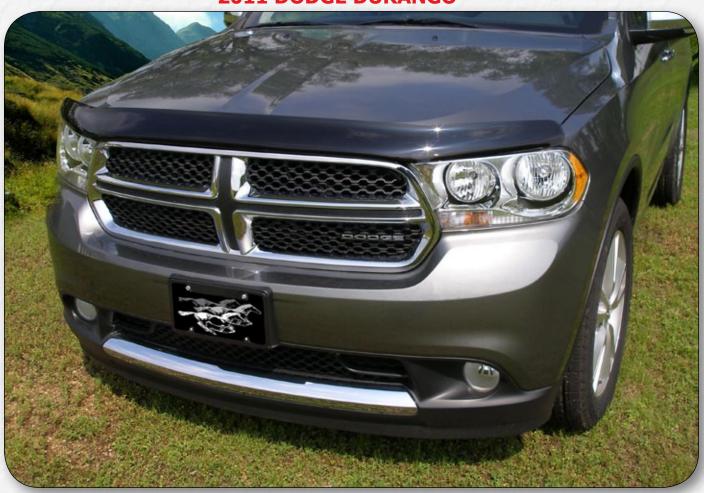

## **2011 DODGE DURANGO**

## **APPLICATION DETAILS**

| PART# 2262-             | YEAR RANGE: 2011 |
|-------------------------|------------------|
| VP SE                   | RIES STYLES      |
| CLEAR                   | CAMO SERIES      |
| SMOKE                   | SPECIALTY SERIES |
| CHROME                  |                  |
|                         |                  |
| Box Dimensions: (I/w/h) | 74" x 8" x 5"    |
| Shipping Weight:        | 5 lbs.           |
| Instruction:            | #98              |

- Easy NO-DRILL Installation
- Stand-away design doesn't rest on the hood or cause paint damage
- High flexibility and structural strength - virtually unbreakable under normal use.