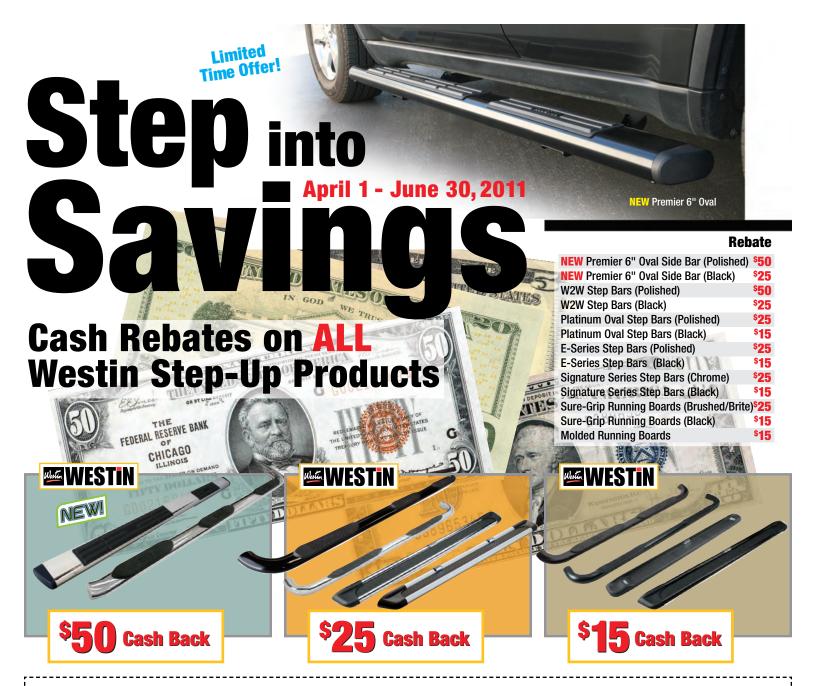

- □ \$50.00 Premier 6" Oval Side Bar (Polished) W2W Step Bars (Polished)
- □ \$25.00 Premier 6" Oval Side Bar (Black) W2W Step Bars (Black) Platinum Oval Step Bars (Polished) E-Series Step Bars (Polished) Signature Series Step Bars (Chrome) Sure-Grip Running Boards (Brushed/Brite)
- □ \$15.00 Platinum Oval Step Bars (Black) E-Series Step Bars (Black) Signature Series Step Bars (Black) Sure-Grip Running Boards (Black) Molded Running Boards