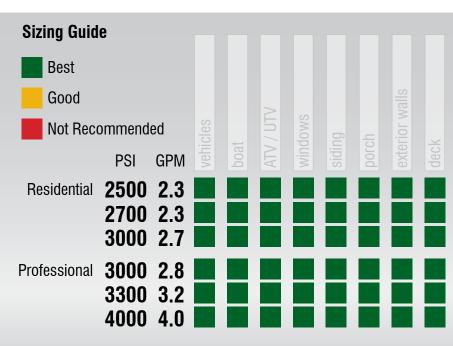

### washers residential and commercial

| vehicles                                                                                                           |
|--------------------------------------------------------------------------------------------------------------------|
| boat                                                                                                               |
|                                                                                                                    |
| ATV / UTV                                                                                                          |
|                                                                                                                    |
| windows                                                                                                            |
|                                                                                                                    |
| siding                                                                                                             |
|                                                                                                                    |
| porch                                                                                                              |
| ovtorior walle                                                                                                     |
| exterior walls                                                                                                     |
| deck                                                                                                               |
| doon                                                                                                               |
| 6 1 1                                                                                                              |
| roof maintenance                                                                                                   |
| neel course / torres                                                                                               |
| pool covers / tarps                                                                                                |
| patio                                                                                                              |
| μαιιυ                                                                                                              |
| landscaping / leaves                                                                                               |
| Halluscapilly / leaves                                                                                             |
|                                                                                                                    |
|                                                                                                                    |
| fencing                                                                                                            |
| fencing                                                                                                            |
| fencing                                                                                                            |
|                                                                                                                    |
| fencing<br>driveway                                                                                                |
| fencing                                                                                                            |
| fencing<br>driveway<br>sidewalk                                                                                    |
| fencing<br>driveway                                                                                                |
| fencing<br>driveway<br>sidewalk<br>garage floor                                                                    |
| fencing<br>driveway<br>sidewalk                                                                                    |
| fencing<br>driveway<br>sidewalk<br>garage floor<br>paint preparation                                               |
| fencing<br>driveway<br>sidewalk<br>garage floor                                                                    |
| fencing<br>driveway<br>sidewalk<br>garage floor<br>paint preparation<br>lawn mowers                                |
| fencing<br>driveway<br>sidewalk<br>garage floor<br>paint preparation                                               |
| fencing<br>driveway<br>sidewalk<br>garage floor<br>paint preparation<br>lawn mowers<br>brickwork                   |
| fencing<br>driveway<br>sidewalk<br>garage floor<br>paint preparation<br>lawn mowers                                |
| fencing<br>driveway<br>sidewalk<br>garage floor<br>paint preparation<br>lawn mowers<br>brickwork<br>farm equipment |
| fencing<br>driveway<br>sidewalk<br>garage floor<br>paint preparation<br>lawn mowers<br>brickwork                   |
| fencing<br>driveway<br>sidewalk<br>garage floor<br>paint preparation<br>lawn mowers<br>brickwork<br>farm equipment |

### esidential pressure washers

Get cleaning power, reliability and—above all—ease of use in an affordable, compact design you can use to clean everything from patio furniture to driveways and decks.

| boat                    |
|-------------------------|
| ATV / UTV               |
| windows                 |
| siding                  |
| porch                   |
| deck                    |
|                         |
| concrete - light stains |
| mold / mildew           |
| lawn mower              |
| patio furniture         |
| fencing                 |
| sidewalk                |
| driveway                |
| anvonay                 |
| landscaping / leaves    |
| garage floor            |
|                         |

| paint preparation     |
|-----------------------|
| brickwork             |
| farm equipment        |
| construction          |
| yard equipment        |
| concrete - all stains |
| graffiti removal      |
| garage floor          |
| retaining walls       |
| driveway              |
| sidewalk              |
| patio                 |
| deck                  |
| fencing               |
| mold / mildew         |