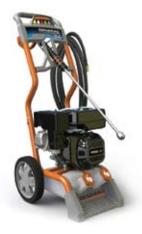

We designed our pressure washers so the engine and pump are perfectly

balanced over the axle for almost effortless maneuverability, regardless of the terrain. And the Generac horizontal-shaft OHV engine ensures that the pump and hoses are kept well above the ground, avoiding snags. It also means you can easily gather the hoses when maneuvering the unit during operation.

I need to be able to easily move the pressure washer when I'm using it.