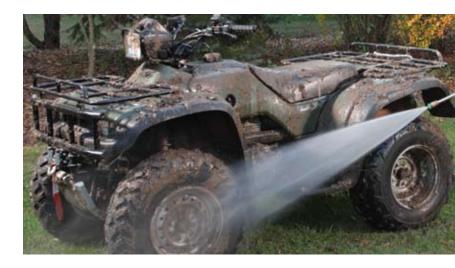

### washers residential and commercial

| vehicles                                                                                                           |
|--------------------------------------------------------------------------------------------------------------------|
| boat                                                                                                               |
|                                                                                                                    |
| ATV / UTV                                                                                                          |
|                                                                                                                    |
| windows                                                                                                            |
|                                                                                                                    |
| siding                                                                                                             |
|                                                                                                                    |
| porch                                                                                                              |
| ovtorior walle                                                                                                     |
| exterior walls                                                                                                     |
| deck                                                                                                               |
| doon                                                                                                               |
| 6 1 1                                                                                                              |
| roof maintenance                                                                                                   |
| neel course / torres                                                                                               |
| pool covers / tarps                                                                                                |
| patio                                                                                                              |
| μαιιυ                                                                                                              |
| landscaping / leaves                                                                                               |
| Halluscapilly / leaves                                                                                             |
|                                                                                                                    |
|                                                                                                                    |
| fencing                                                                                                            |
| fencing                                                                                                            |
| fencing                                                                                                            |
|                                                                                                                    |
| fencing<br>driveway                                                                                                |
| fencing                                                                                                            |
| fencing<br>driveway<br>sidewalk                                                                                    |
| fencing<br>driveway                                                                                                |
| fencing<br>driveway<br>sidewalk<br>garage floor                                                                    |
| fencing<br>driveway<br>sidewalk                                                                                    |
| fencing<br>driveway<br>sidewalk<br>garage floor<br>paint preparation                                               |
| fencing<br>driveway<br>sidewalk<br>garage floor                                                                    |
| fencing<br>driveway<br>sidewalk<br>garage floor<br>paint preparation<br>lawn mowers                                |
| fencing<br>driveway<br>sidewalk<br>garage floor<br>paint preparation                                               |
| fencing<br>driveway<br>sidewalk<br>garage floor<br>paint preparation<br>lawn mowers<br>brickwork                   |
| fencing<br>driveway<br>sidewalk<br>garage floor<br>paint preparation<br>lawn mowers                                |
| fencing<br>driveway<br>sidewalk<br>garage floor<br>paint preparation<br>lawn mowers<br>brickwork<br>farm equipment |
| fencing<br>driveway<br>sidewalk<br>garage floor<br>paint preparation<br>lawn mowers<br>brickwork                   |
| fencing<br>driveway<br>sidewalk<br>garage floor<br>paint preparation<br>lawn mowers<br>brickwork<br>farm equipment |