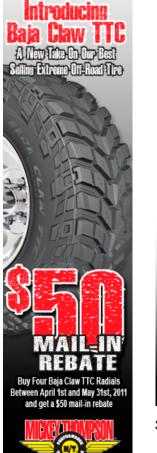

A New Take On Our Best Selling Extreme Off-Road Tire Buy Four Baja Claw TTC Radials Between April 1st and May 31st, 2011 and get a \$50 mail-in rebate

Introducing Baja Claw TTC

**Total Estimated Distribution 1,427,000** With Pass Along This Amounts to a Total Audience of Over 10 Million Readers !

Buy Four Baja Claw TTC Radials Between April 1st and May 31st, 2011 and get a \$50 mail-in rebate. Complete details, rebate forms, and a list of qualifying sizes can be found by visiting us online at www.mickeythompsontires.com/rebate