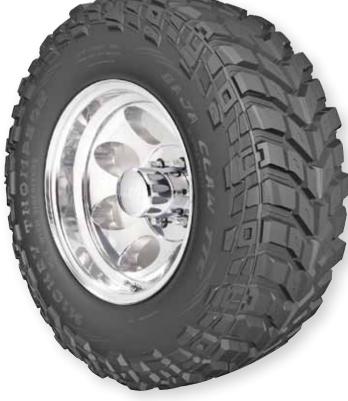

# Hot New Products BAJA CLAW® TTC

The Baja Claw TTC Radial is the ultimate extreme traction tire. Get rugged off-road performance with the Claw's 23 degree tread pattern, large directional SideBiters<sup>®</sup>, and tough puncture resistant sidewalls. Go where you want with the confidence that the Baja Claw TTC will pull you through!

- Advanced Radial Construction
- "Mud-Scoops" for Self Cleaning Traction in Deep Mud & Snow
- Tread and sidewall Decoupling Grooves that Allow Tire to Flex and Conform to any Surface
- Directional SideBiters® for Added Traction & Protection
- Directional 23 Degree Tread Pattern and Extra Wide Footprint for Extreme Traction
- Strategically placed and shaped siping to promote long wear and improve traction on wet or icy surfaces
- PowerPly<sup>™</sup> 3-Ply Sidewall on All Sizes