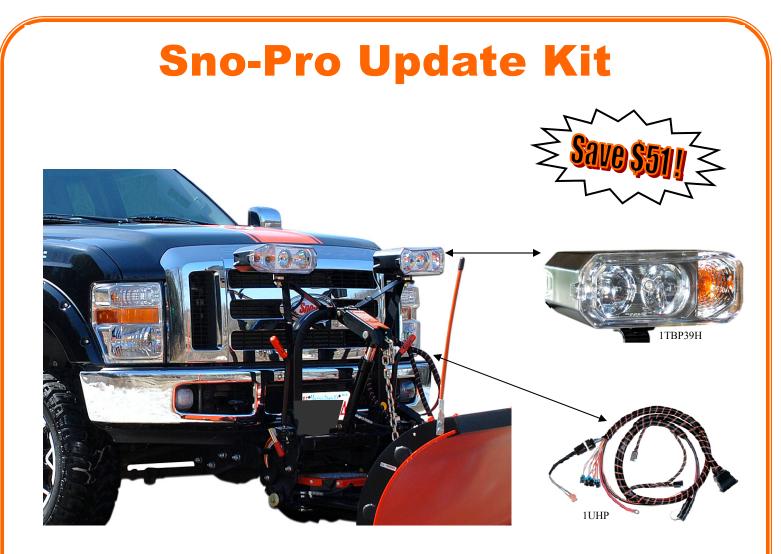

Curtis is pleased to offer this change-over update Kit. As customers are changing over from one truck to another this gives them a chance to update their wiring harness and headlights. These products have undergone extensive improvements over the past few season and this gives customers a chance to have the latest designs at a great price. This Kit includes our new Sno-Pro, dual beam halogen headlights and new relay truck and plow side harness.

## Sno-Pro™, Update Kit Part# 1TBPLHUK

- New Sno-Pro, dual beam halogen headlights allow you to see wider and further down the road
- Dual beam design has independent bulbs and full access panel allows easy bulb changes
- New design has improved aesthetics and compliments late model trucks
- New relay-harness works well on late-model trucks that require light-isolation
- Headlights change over with plow function eliminating under dash headlight switch
- Kit includes: 1TBP39H, 1UHT, 1UHP and 1UHJA