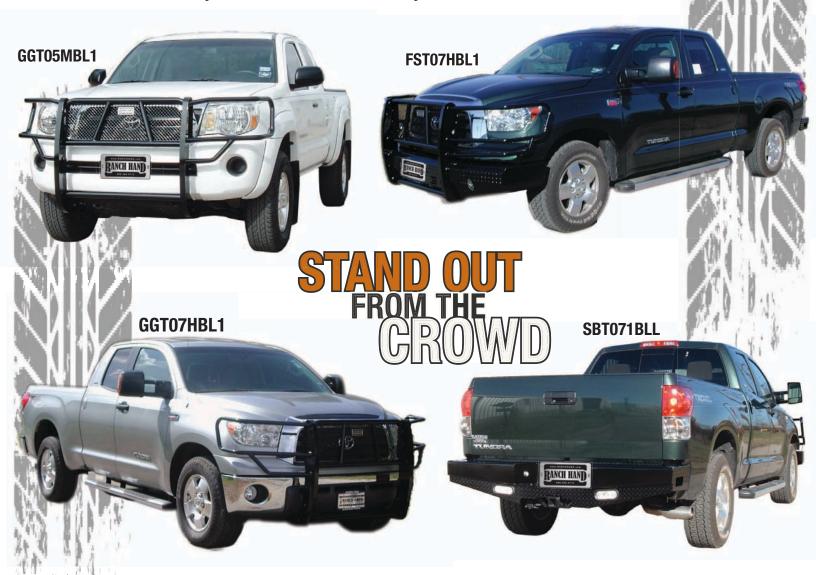

## **2011 Ranch Hand Products for TOYOTA**

GGT07HBL1 - 2011 Toyota Tundra (Regular, Double, Crew Max) - Legend Grille Guard

GGT05MBL1 - 2011 Toyota Tacoma - Legend Grille Guard

FST07HBL1 - 2011 Toyota Tundra (Regular, Double, Crew Max)(excludes Limited) - Summit Front Bumper

SBT071BLL - 2011 Toyota Tundra (Regular, Double, Crew Max) (excludes Limited) - Sport Back Bumper

**Headache Racks and Bedrails also available** 

Part numbers for the 2011 Toyota are the same as the 2010 Toyota