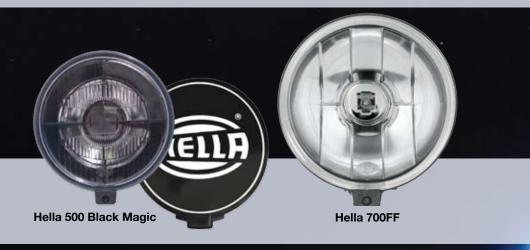

### Kits that count towards free display:

- 500 Driving and Fog
- 500 Black Magic Driving
- 500FF Driving and Fog
- 700FF Driving
- Micro FF Driving and Fog

FREE DISPLAY!

Purchase 10 kits and receive this free display with power source.

## Part No:

| Hella 500 Driving Lamp Kit             | .005750952 |
|----------------------------------------|------------|
| Hella 500 Fog Lamp Kit                 | .005750971 |
| Hella 500 Black Magic Driving Lamp Kit | .005750991 |
| Hella 500FF Driving Lamp Kit           | .005750941 |
| Hella 500FF Fog Lamp Kit               | .005750981 |
| Hella 700FF Lamp Kit                   | .010032801 |
| MicroFF Driving Lamp Kit               | .007133831 |
| MicroFF Fog Lamp Kit                   | .007133821 |

Hella 500

Hella 500 Fog

Hella 500FF

Hella 500FF Fog

MicroFF & MicroFF Fog