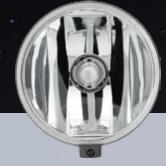

## Part No:

| Hella 500 Driving Lamp Kit             | .005750952 |
|----------------------------------------|------------|
| Hella 500 Fog Lamp Kit                 | .005750971 |
| Hella 500 Black Magic Driving Lamp Kit | .005750991 |
| Hella 500FF Driving Lamp Kit           | .005750941 |
| Hella 500FF Fog Lamp Kit               | .005750981 |
| Hella 700FF Lamp Kit                   | .010032801 |
| MicroFF Driving Lamp Kit               | .007133831 |
| MicroFF Fog Lamp Kit                   | .007133821 |

Hella 500

Hella 500 Fog

Hella 500FF

Hella 500FF Fog

MicroFF & MicroFF Fog