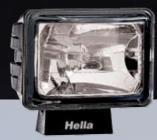

### Kits that count towards free display:

- 500 Driving and Fog
- 500 Black Magic Driving
- 500FF Driving and Fog
- 700FF Driving
- Micro FF Driving and Fog

FREE DISPLAY!

Purchase 10 kits and receive this free display with power source.

## Part No:

| Hella 500 Driving Lamp Kit             | .005750952 |
|----------------------------------------|------------|
| Hella 500 Fog Lamp Kit                 | .005750971 |
| Hella 500 Black Magic Driving Lamp Kit | .005750991 |
| Hella 500FF Driving Lamp Kit           | .005750941 |
| Hella 500FF Fog Lamp Kit               | .005750981 |
| Hella 700FF Lamp Kit                   | .010032801 |
| MicroFF Driving Lamp Kit               | .007133831 |
| MicroFF Fog Lamp Kit                   | .007133821 |

Hella 500

Hella 500 Fog

Hella 500FF

Hella 500FF Fog

MicroFF & MicroFF Fog