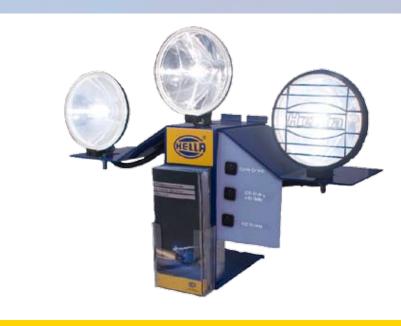

# See the Light!

Hella continues their commitment to helping you succeed with this new promotion.

Here's your chance to have a fully functional display for free in your showroom to showcase Hella's most popular selling products. Begining July 23th 2010 your customers will "see the light".

- Begins July 23, 2010
- Ends October 31st (unless supplies run out prior)
- Purchase 10 kits and receive this free fully functional display with power source.
- Display can be shipped directly to a Jobber or a WD, based on approved redemption form.
- Pre-Wired and Assembled
- Can be used free-standing or hung on Slat-wall
- Lamps on Display: 500 Driving, 500 Driving with Grille, and 500FF Driving
- Holds New Consumer Brochure (also included)

### Kits that count towards free display:

- 500 Driving and Fog
- 500 Black Magic Driving
- 500FF Driving and Fog
- 700FF Driving
- Micro FF Driving and Fog

FREE DISPLAY!

Purchase 10 kits and receive this free display with power source.