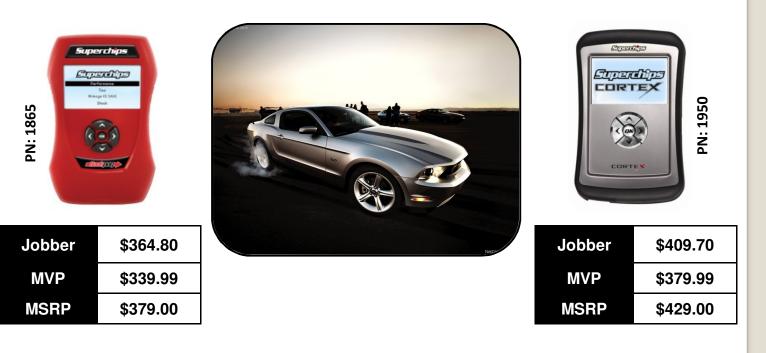

# PERFORMANCE BULLETIN

### **Superchips Releases 2011 Ford Mustangs**

Every MUSTANG needs Superchips tuning. Superchips unlocks the true performance potential of the 2011 Mustang GT 5.0 and V6 Mustang. Your Mustang is meant to perform and Superchips delivers. You can tune for performance or use one of the many advanced features. The choice is clear. Demand Superchips and our 27 years of doing-it-the-right way attitude. You will experience the difference.

• Many new features other tuners don't have (e.g. skip shift

disable, global spark adder, hi-flow cat options and trans options)

- Custom performance tunes will be available from Superchips for many popular cold air intake kits
- Monitor & record driving & vehicle performance with data logging
- Real-time vehicle sensor display
- 2-year limited powertrain warranty Cortex Only

#### Mustang GT 5.0L

93-Performance: + 35 HP, + 40 lbs-ft TQ Other Tunes Available: 91-Performance & 87-Performance Rev limiter: stock/raised (7000 RPM/7600 RPM) Speed limiter: stock/raised (145 MPH/255 MPH) Axle ratio: 3.15 Stock (Auto), 3.31 Stock (Manual) Tire size: 28" - 40" (.25 increment) Skip shift disable: Manual Only Global spark adder: Stock +/- 4 degrees High flow cats: Stock/high flow cats Torque management: Stock/disabled (Auto Only) Transmission option: Stock/mild/wild/extreme (Auto Only adjusts shift points, pressures and times) Fans: Stock/lowered

#### Mustang 3.7L

93-Performance: + 20 HP, + 23 lbs-ft TQ Other Tunes Available: 91-Performance & 87-Performance Rev limiter: stock/raised (7000 RPM/7300 RPM) Speed limiter: stock/raised (112 MPH/255 MPH) Axle ratio: 2.73 Stock (Auto), 2.73 Stock (Manual) Tire size: 28" - 40" (.25 increment) Skip shift disable: N/A Global spark adder: Stock +/- 4 degrees High flow cats: Stock/high flow cats Torque management: Stock/disabled (Auto Only) Transmission option: Stock/mild/wild/extreme (Auto Only adjusts shift points, pressures and times) Fans: Stock/lowered

## Call to place your order TODAY!