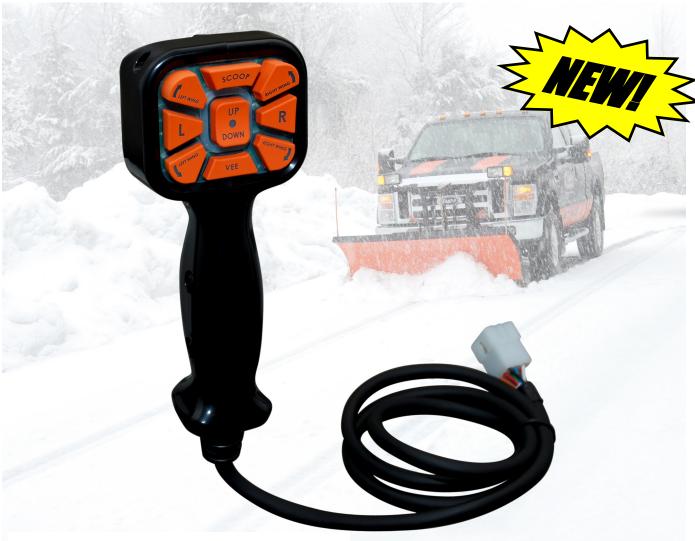

## V-Plow Handheld Controller

## V-Plow Handheld Controller Part# 1HHV

- 10 function handheld controller
- Automatic shut-off (when not in use)
- Express Vee/Scoop feature
- Illuminated keys for night-time plowing
- All-function, time-out, protects pumps motor and battery drain
- Left or right-handed use
- Dash mount included
- Fits all Curtis/Sno-Pro V-Plows
- New replacement for 1TP1V, 1TP1VA Controllers
- 2 year warranty

Introducing our New Sno-Pro V-Plow handheld controller. This ergonomic controller is weather resistant, strong, comfortable and will provide years of trouble-free use.

Please contact us for more information.