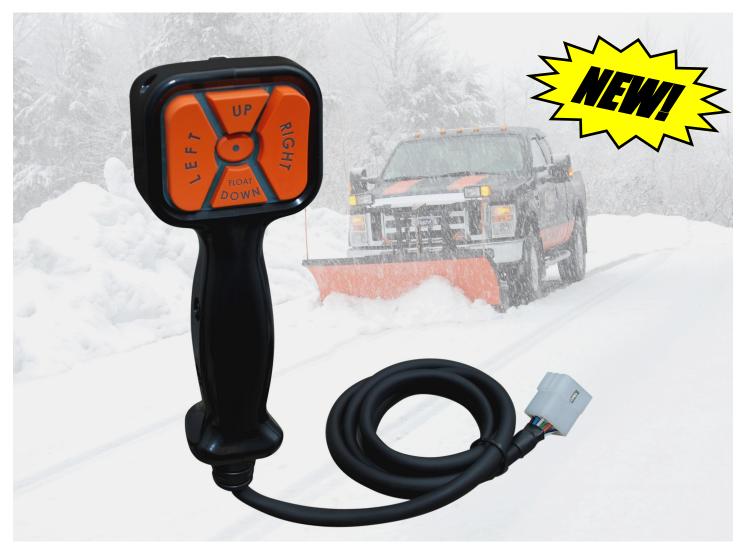

## Sno-Pro Handheld Controller Part# 1HHC

- Four-way handheld controller
- Automatic shut-off (when not in use)
- Express up/down feature
- Illuminated keys for night-time plowing
- All-function, time-out, protects pumps motor and battery drain
- Left or right-handed use
- Dash mount included
- Fits all Curtis/Sno-Pro straight-blade plows
- New replacement for 1HC1 and 1TP1 Controllers
- 2 year warranty

Introducing our New Sno-Pro handheld controller. This ergonomic controller is weather resistant, strong, comfortable and will provide years of trouble-free use.

Please contact us for more information.

Phone: 800-343-7676