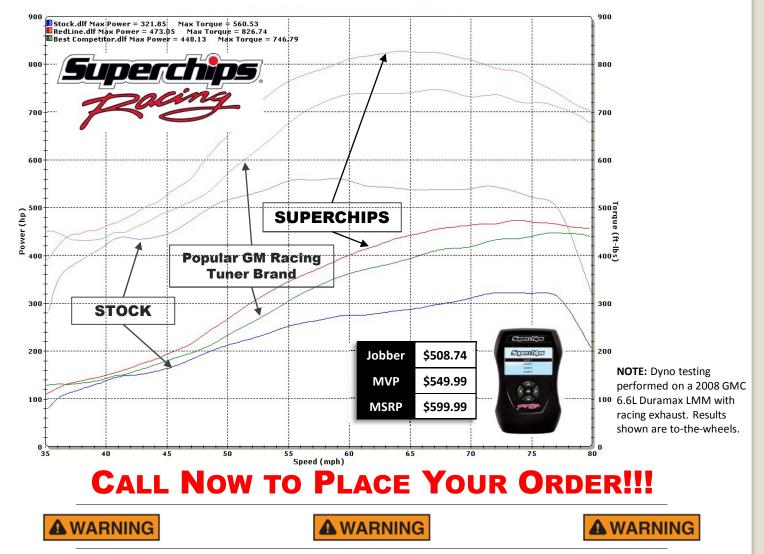

The racing tuner is easy-to-use and includes up to three high performance tunes and one extreme race tune that require activation through Superchips. The included tunes deliver power gains up **to 127 HP and 223 lbs-ft TQ**. More extreme tunes are available via Superchips Internet Update software that deliver up **to 151 HP and 266 lbs-ft TQ**.

Additional features include diesel particulate filter (DPF) delete, exhaust gas recirculation (EGR) management, speed limiter adjustment, diagnostic read & clear, and real time performance monitoring for over 20 PIDs, ¼-mile and 0 – 60 times. Superchips Racing tuning delivers more to-the-wheels power than other popular GM racing tuners all while eliminating common problems found in the other products including an overly sensitive pedal, engine surge and abrupt shifts.