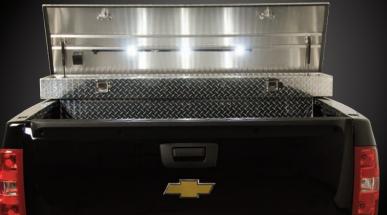

## LED Toolbox Lighting Kit

3M Light-by-Wire Technology

**OSRAM LEDs** 

Toolbox Kit includes battery power pack (batteries not included)

| Part#  | Description                   | Year      | UPC          |
|--------|-------------------------------|-----------|--------------|
| 235010 | LED Truck Bed Lighting Kit    | Universal | 010536233346 |
| 235020 | LED Single Strip Lighting Kit | Universal | 010536233353 |
| 235030 | LED Toolbox Lighting Kit      | Universal | 010536233360 |
| 235040 | Battery Wiring Kit            | Universal | 010536233377 |

LED Truck Bed Lighting Kit #235010

LED Single Strip Lighting Kit #235020

LED Toolbox Lighting Kit #235030

Battery Wiring Kit #235040