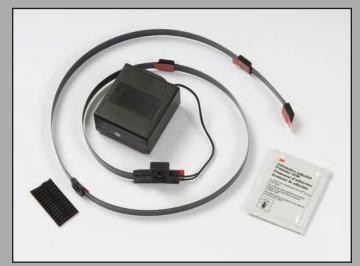

## LED Toolbox Lighting Kit

3M Light-by-Wire Technology

**OSRAM LEDs** 

Toolbox Kit includes battery power pack (batteries not included)

| Part#  | Description                   | Year      | UPC          |
|--------|-------------------------------|-----------|--------------|
| 235010 | LED Truck Bed Lighting Kit    | Universal | 010536233346 |
| 235020 | LED Single Strip Lighting Kit | Universal | 010536233353 |
| 235030 | LED Toolbox Lighting Kit      | Universal | 010536233360 |
| 235040 | Battery Wiring Kit            | Universal | 010536233377 |

LED Truck Bed Lighting Kit #235010

LED Single Strip Lighting Kit #235020

LED Toolbox Lighting Kit #235030

Battery Wiring Kit #235040