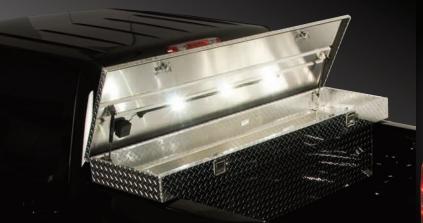

## LED Toolbox Lighting Kit

3M Light-by-Wire Technology

**OSRAM LEDs** 

Toolbox Kit includes battery power pack (batteries not included)

| Part#  | Description                   | Year      | UPC          |
|--------|-------------------------------|-----------|--------------|
| 235010 | LED Truck Bed Lighting Kit    | Universal | 010536233346 |
| 235020 | LED Single Strip Lighting Kit | Universal | 010536233353 |
| 235030 | LED Toolbox Lighting Kit      | Universal | 010536233360 |
| 235040 | Battery Wiring Kit            | Universal | 010536233377 |

LED Truck Bed Lighting Kit #235010

LED Single Strip Lighting Kit #235020

LED Toolbox Lighting Kit #235030

Battery Wiring Kit #235040