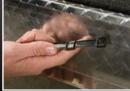

## LED Strip Lighting Kits

LED Truck Bed Lighting Kit

OSRAM LEDs

- **▼** High-power OSRAM LEDs provide bright illumination of the truck bed, toolbox, or any area the kits are mounted.
- ▼ Each kit is created utilizing 3M's Light-by-Wire technology, a low-profile, flexible and durable system providing 100% weather-proof protection.
- ▼ Truck Bed and Single Strip Light Kit features fully electronic capacitive sensor switch to turn the lights on and off. Simply wave your hand within ¼ inch of the switch and the kit turns on and off, no need to search for any switch in the dark. (Automatically shuts off after 20 minutes to prevent battery drainage.)
- **▼** Easy installation with pre-applied 3M Automotive Attachment Tape.