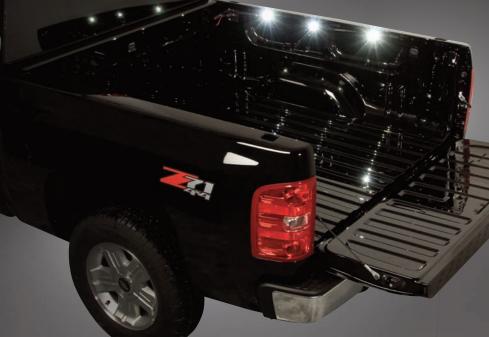

## LED Strip Lighting Kits

LED Truck Bed Lighting Kit

OSRAM LEDs

- **▼** High-power OSRAM LEDs provide bright illumination of the truck bed, toolbox, or any area the kits are mounted.
- ▼ Each kit is created utilizing 3M's Light-by-Wire technology, a low-profile, flexible and durable system providing 100% weather-proof protection.
- ▼ Truck Bed and Single Strip Light Kit features fully electronic capacitive sensor switch to turn the lights on and off. Simply wave your hand within ¼ inch of the switch and the kit turns on and off, no need to search for any switch in the dark. (Automatically shuts off after 20 minutes to prevent battery drainage.)
- **▼** Easy installation with pre-applied 3M Automotive Attachment Tape.

LED Truck Bed Lighting Kit #235010

LED Single Strip Lighting Kit #235020

LED Toolbox Lighting Kit #235030

Battery Wiring Kit #235040