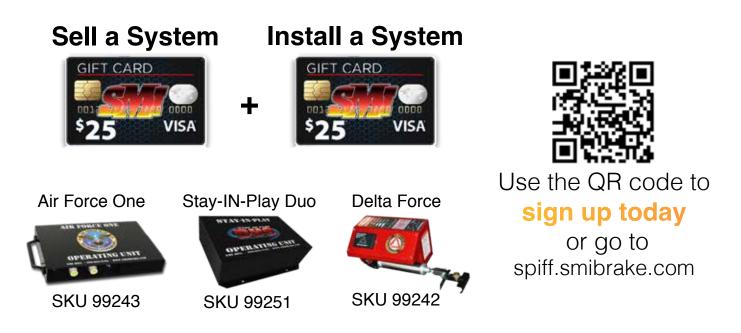

## Earn Extra CASH NOW!

#### When you sell or install SMI braking systems.

### How Do You Get the Money?

Simply e-mail to **spiff@smibrake.com or Fax 812.490.4214** a service order of a qualified SMI system with the name of the sales associate and technician (if installed).

Both the sales associate and the technician (if installed) will receive \$25 reloadable gift cards.

After your first qualifying submission SMI will issue you a Visa Incentive Card. Each week your submissions will be totaled and added to your card by the following Friday.

#### Go to spiff.smibrake.com for complete details and your official sign-up documents.

SMI Manufacturing, Inc. • 7457 W. State Route 66 • Newburgh, IN 47630