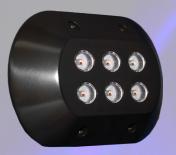

## FLAME SL & SXL

IND

This high output underwater light houses up to 18 LEDs with a light output of up to 9,000 Lumens. The Wake Flame SXL is available in multiple colors, as well as in the RGBW (red, green, blue, white) option. The SXL RGBW features our patent pending color rotation technology. This allows your underwater light(s) to constantly alternate colors or for you to select the exact color of your choice.

All Wake Flame Underwater LED Lights are capable of being a master, slave, or stand-alone color changing light system. They work with or without DMX controllers.