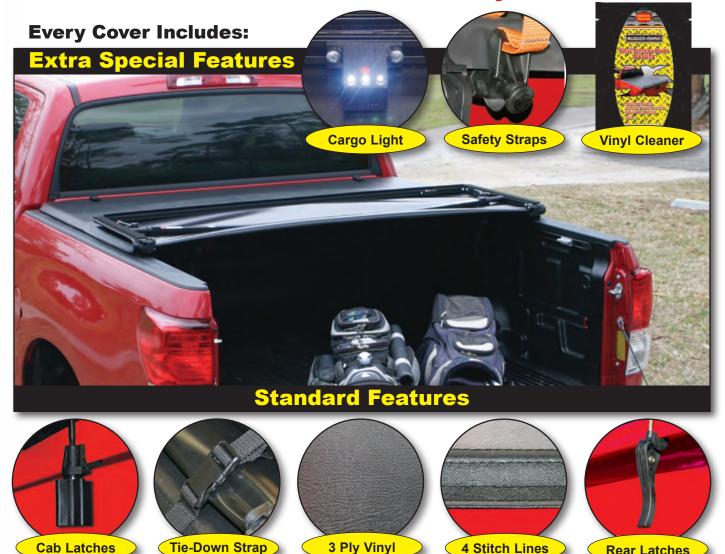

## **MORE STANDARD FEATURES**

## **Premium Vinyl Folding Tonneau Cover**

**More Features For Less Money \$\$\$\$** 

- Easy on or off in less than three minutes
- Completely assembled in the box no loose parts

**Tie-Down Strap** 

- No tools required patented quick clamp system
- Drive with the cover in the open or closed position
- OEM tailgate lock can provide additional security
- Sleek appearance improves gas mileage
- Safety strap included
- · Nighttime cargo light included
- · Vinvl cleaner included

Patent No's. 7,823,957/8,146,982/8,256,824

**Rear Latches** 

## Warranty

4 Stitch Lines

Limited Lifetime