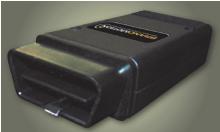

**P/N 9002-8827** - for vehicles with a factory radio / navigation display Includes a programming module that temporarily plugs into the OBDII port to code the radio. NO DEALERSHIP ACTIVATION NEEDED!

**P/N 9002-8828** - for vehicles with an aftermarket display Includes composite (RCA) plug for connection to video input on monitor