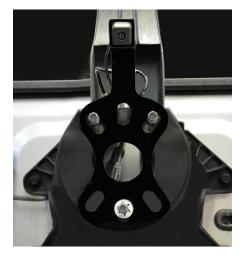

## Features:

- Unique high-mount camera system for Jeep Wrangler
- Brandmotion-exclusive design

BRANDMO

seamless vehicle personalization

- Innovative spare tire hub mounting bracket
- OEM-validated camera
- CCD technology for image crispness & nighttime brightness