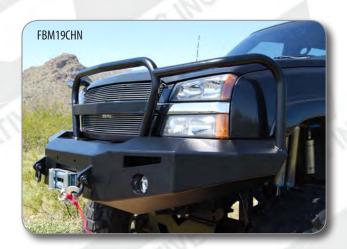

## ICI MAGNUM WINCH BUMPERS

Made with the truck enthusiast in mind the ICI MAGNUM BUMPER offers functionality and great looks.

- Bumpers are constructed of heavy duty
   A-36 hot rolled steel with integrated heavy duty one inch tow rings and built in step, and forced air ventilation
- ▶ Magnum has a two-stage black powder coat, for the toughest coating available (also available in Primer only)
- ▶ Magnum will handle up to a 16.5 winch, with bolt patterns for a 4-way roller fairleads
- ▶ Installation with 3-piece bracket assembly for better adjustability
- ▶ Equipped w/two 4 inch integrated sleeves to accommodate off road or driving lights