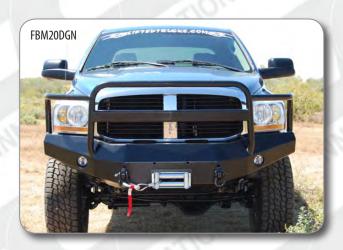

## ICI MAGNUM WINCH BUMPERS

Made with the truck enthusiast in mind the ICI MAGNUM BUMPER offers functionality and great looks.

- Bumpers are constructed of heavy duty
   A-36 hot rolled steel with integrated heavy duty one inch tow rings and built in step, and forced air ventilation
- ▶ Magnum has a two-stage black powder coat, for the toughest coating available (also available in Primer only)
- ▶ Magnum will handle up to a 16.5 winch, with bolt patterns for a 4-way roller fairleads
- ▶ Installation with 3-piece bracket assembly for better adjustability
- ▶ Equipped w/two 4 inch integrated sleeves to accommodate off road or driving lights