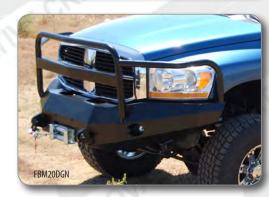

## ICI MAGNUM WINCH BUMPERS

Made with the truck enthusiast in mind the ICI MAGNUM BUMPER offers functionality and great looks.

- Bumpers are constructed of heavy duty
   A-36 hot rolled steel with integrated heavy duty one inch tow rings and built in step, and forced air ventilation
- ▶ Magnum has a two-stage black powder coat, for the toughest coating available (also available in Primer only)
- ▶ Magnum will handle up to a 16.5 winch, with bolt patterns for a 4-way roller fairleads
- ▶ Installation with 3-piece bracket assembly for better adjustability
- ▶ Equipped w/two 4 inch integrated sleeves to accommodate off road or driving lights