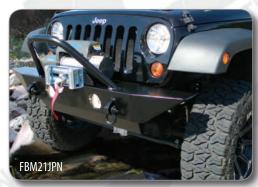

## ICI MAGNUM WINCH BUMPERS

Made with the truck enthusiast in mind the ICI MAGNUM BUMPER offers functionality and great looks.

- Bumpers are constructed of heavy duty
   A-36 hot rolled steel with integrated heavy duty one inch tow rings and built in step, and forced air ventilation
- ▶ Magnum has a two-stage black powder coat, for the toughest coating available (also available in Primer only)
- ▶ Magnum will handle up to a 16.5 winch, with bolt patterns for a 4-way roller fairleads
- ▶ Installation with 3-piece bracket assembly for better adjustability
- ▶ Equipped w/two 4 inch integrated sleeves to accommodate off road or driving lights