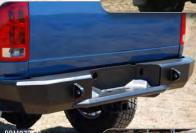

## ICI MAGNUM WINCH BUMPERS

Made with the truck enthusiast in mind the ICI MAGNUM BUMPER offers functionality and great looks.

- Bumpers are constructed of heavy duty
   A-36 hot rolled steel with integrated heavy duty one inch tow rings and built in step, and forced air ventilation
- ▶ Magnum has a two-stage black powder coat, for the toughest coating available (also available in Primer only)
- ▶ Magnum will handle up to a 16.5 winch, with bolt patterns for a 4-way roller fairleads
- ▶ Installation with 3-piece bracket assembly for better adjustability
- ▶ Equipped w/two 4 inch integrated sleeves to accommodate off road or driving lights