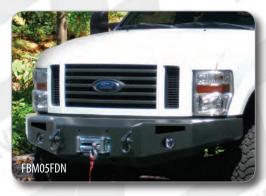

## ICI MAGNUM WINCH BUMPERS

Made with the truck enthusiast in mind the ICI MAGNUM BUMPER offers functionality and great looks.

- Bumpers are constructed of heavy duty
   A-36 hot rolled steel with integrated heavy duty one inch tow rings and built in step, and forced air ventilation
- ▶ Magnum has a two-stage black powder coat, for the toughest coating available (also available in Primer only)
- ▶ Magnum will handle up to a 16.5 winch, with bolt patterns for a 4-way roller fairleads
- ▶ Installation with 3-piece bracket assembly for better adjustability
- ▶ Equipped w/two 4 inch integrated sleeves to accommodate off road or driving lights