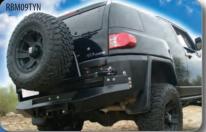

## ICI MAGNUM WINCH BUMPERS

Made with the truck enthusiast in mind the ICI MAGNUM BUMPER offers functionality and great looks.

- Bumpers are constructed of heavy duty
   A-36 hot rolled steel with integrated heavy duty one inch tow rings and built in step, and forced air ventilation
- ▶ Magnum has a two-stage black powder coat, for the toughest coating available (also available in Primer only)
- ▶ Magnum will handle up to a 16.5 winch, with bolt patterns for a 4-way roller fairleads
- ▶ Installation with 3-piece bracket assembly for better adjustability
- ▶ Equipped w/two 4 inch integrated sleeves to accommodate off road or driving lights