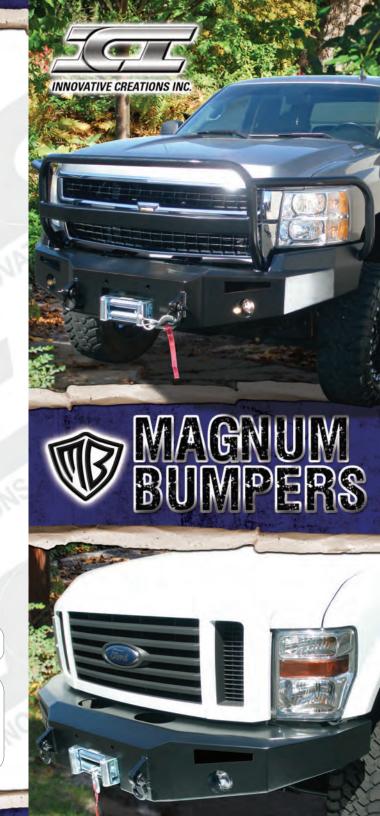

## REAR BUMPERS

QUITE POSSIBLY

THE MOST HEAVY DUTY

REAR BUMPER

ON THE PLANET!

Call for pricing and full line availability

WWW.ICIONLINE.COM • 1-800-626-8746

All ICI Magnum Winch Bumpers come standard in a Black Powder coat finish.

## ICI MAGNUM WINCH BUMPERS

Made with the truck enthusiast in mind the ICI MAGNUM BUMPER offers functionality and great looks.

- Bumpers are constructed of heavy duty
   A-36 hot rolled steel with integrated heavy duty one inch tow rings and built in step, and forced air ventilation
- ▶ Magnum has a two-stage black powder coat, for the toughest coating available (also available in Primer only)
- ▶ Magnum will handle up to a 16.5 winch, with bolt patterns for a 4-way roller fairleads
- ▶ Installation with 3-piece bracket assembly for better adjustability
- ▶ Equipped w/two 4 inch integrated sleeves to accommodate off road or driving lights