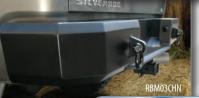

## ICI MAGNUM WINCH BUMPERS

Made with the truck enthusiast in mind the ICI MAGNUM BUMPER offers functionality and great looks.

- Bumpers are constructed of heavy duty
   A-36 hot rolled steel with integrated heavy duty one inch tow rings and built in step, and forced air ventilation
- ▶ Magnum has a two-stage black powder coat, for the toughest coating available (also available in Primer only)
- ▶ Magnum will handle up to a 16.5 winch, with bolt patterns for a 4-way roller fairleads
- ▶ Installation with 3-piece bracket assembly for better adjustability
- ▶ Equipped w/two 4 inch integrated sleeves to accommodate off road or driving lights