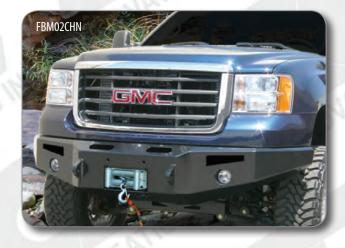

## ICI MAGNUM WINCH BUMPERS

Made with the truck enthusiast in mind the ICI MAGNUM BUMPER offers functionality and great looks.

- Bumpers are constructed of heavy duty
   A-36 hot rolled steel with integrated heavy duty one inch tow rings and built in step, and forced air ventilation
- ▶ Magnum has a two-stage black powder coat, for the toughest coating available (also available in Primer only)
- ▶ Magnum will handle up to a 16.5 winch, with bolt patterns for a 4-way roller fairleads
- ▶ Installation with 3-piece bracket assembly for better adjustability
- ▶ Equipped w/two 4 inch integrated sleeves to accommodate off road or driving lights