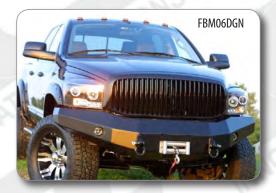

## ICI MAGNUM WINCH BUMPERS

Made with the truck enthusiast in mind the ICI MAGNUM BUMPER offers functionality and great looks.

- Bumpers are constructed of heavy duty
   A-36 hot rolled steel with integrated heavy duty one inch tow rings and built in step, and forced air ventilation
- ▶ Magnum has a two-stage black powder coat, for the toughest coating available (also available in Primer only)
- ▶ Magnum will handle up to a 16.5 winch, with bolt patterns for a 4-way roller fairleads
- ▶ Installation with 3-piece bracket assembly for better adjustability
- ▶ Equipped w/two 4 inch integrated sleeves to accommodate off road or driving lights