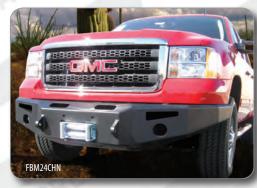

## ICI MAGNUM WINCH BUMPERS

Made with the truck enthusiast in mind the ICI MAGNUM BUMPER offers functionality and great looks.

- Bumpers are constructed of heavy duty
   A-36 hot rolled steel with integrated heavy duty one inch tow rings and built in step, and forced air ventilation
- ▶ Magnum has a two-stage black powder coat, for the toughest coating available (also available in Primer only)
- ▶ Magnum will handle up to a 16.5 winch, with bolt patterns for a 4-way roller fairleads
- ▶ Installation with 3-piece bracket assembly for better adjustability
- ▶ Equipped w/two 4 inch integrated sleeves to accommodate off road or driving lights