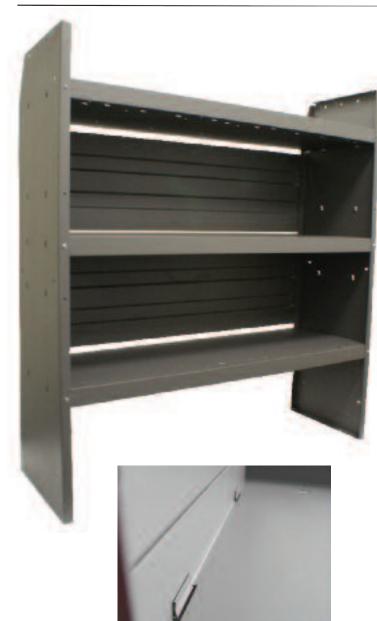

## **FEATURES AND BENEFITS**

- Convenient formed shelf supports and permanent "pressedin" fasteners enable you to assemble EZ shelf units in only 15 minutes. Contoured end panels provide flush fit to van side, widest possible van aisle.
- Contoured full steel shelf back provides additional strength and convenience.
- Position the middle shelf to accept Kargo Master standard drawer cabinets, or select two other practical shelf heights. Or, install an accessory 4th shelf. Middle shelf height can be adjusted with shelf unit mounted in the van.
- Each shelf comes with built-in 2" lips to contain cargo.
- EZ shelving is thoughtfully designed to reduce noise and rattle.

| Part # | Description                                                                   |
|--------|-------------------------------------------------------------------------------|
| 48320  | Adjustable Shelf Unit 32" W x 46" H x 14" D Grey                              |
| 48420  | Adjustable Shelf Unit 42" W x 46" H x 14" D Grey                              |
| 4826T  | Adjustable Shelf Unit 26" W x 46" H x 14" D Grey                              |
| 4832T  | Adjustable Shelf Unit 32" With Transit Connect Mount Kit (48320 + 4015T) Grey |
| 48424  | Adjustable Sprinter Welded Shelf Unit 42" W x 60" H x 14" D Grey              |
| 40160  | Extra Shelf For 48420 Grey                                                    |
| 40170  | Extra Shelf For 48320 Grey                                                    |