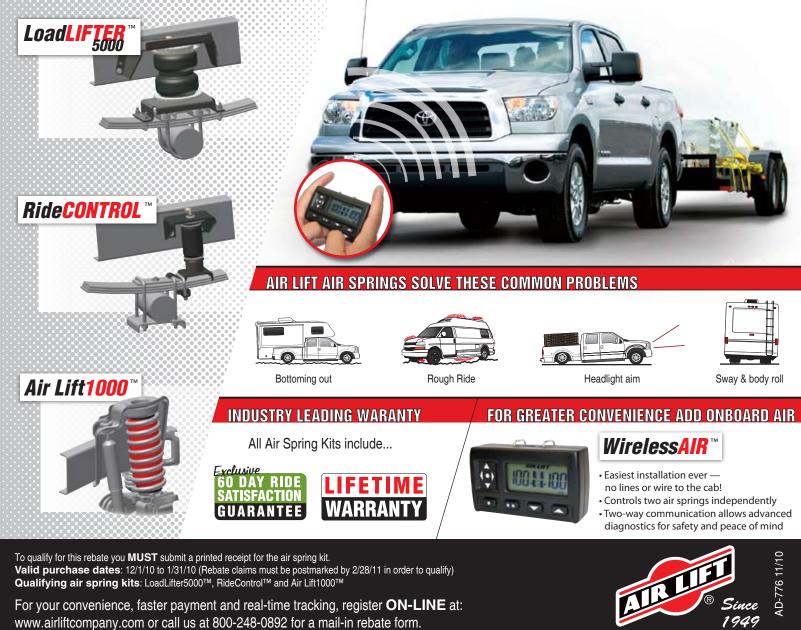

# Purchase any *LoadLIFTER5000*<sup>™</sup>, *RideCONTROL*<sup>™</sup> or *Air Lift1000*<sup>™</sup> kit and receive a \$25.00 Prepaid Reward Card\*.

for more details please visit www.airliftcompany.com

## To receive a \$25.00 rebate by mail from Air Lift you MUST:

- Buy a qualifying Air Lift air spring kit.
  - ALL DOCUMENTS MUST BE SUBMITTED AT THE SAME TIME!
- This offer is good only in the U.S.A and Canada
- US Residents MUST apply for OFFER # AIR-10002
- Canadian Residents MUST apply for OFFER # AIR-10003
- Qualifying air spring kits: LoadLifter5000, RideControl and Air Lift1000.
- Limit: one per household or address
- \* US customers will receive an American Express® Prepaid Reward Card
- \* Canadian customers will receive a Prepaid Mastercard®

#### Mail the following in one envelope:

- Completed Mail-in-Rebate form
- A copy of your sales receipt.
- Original UPC must be from specified product.
- All items above must be included with appropriate postage postmarked by 02/28/11 in order for rebate to be honored.
- NOTE: For full Air Lift Terms and Conditions please visit http://airliftcompany.4myrebate.com in order to qualify for this Mail-in-Rebate.