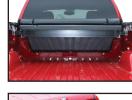

# **Durable Construction**

Aluminum frame and composite design supports heavy loads up to 200 lbs. and built to last.

Ξ

By TruXedo, Inc

 $\bigcirc$ 

### One SKU

**P/N 1117416** - Universal design fits most full-size trucks with or without a tonneau cover. Toolbox is 55" long, 22" wide and 15" tall.

Adjustable Mounting

Design allows for front, middle or rear placement in the truck bed.