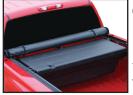

### Thinking inside the box...

**Tonneau Cover Companion** Mounts under a tonneau cover for added

Security - Works great with Deuce, Lo Pro QT and many other tonneau covers.

#### Under Cover & Off Floor Mounts to bed side to allow for use of

Mounts to bed side to allow for use of the entire truck bed floor and easy access to the bottom of the toolbox.