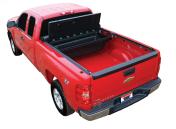

# **Durable Construction**

Aluminum frame and composite design supports heavy loads up to 200 lbs. and built to last.

Ξ

By TruXedo, Inc

 $\bigcirc$ 