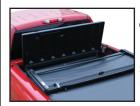

### One SKU

**P/N 1117416** - Universal design fits most full-size trucks with or without a tonneau cover. Toolbox is 55" long, 22" wide and 15" tall.

Adjustable Mounting

Design allows for front, middle or rear placement in the truck bed.