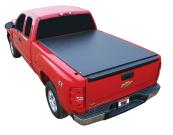

### Thinking inside the box...

**Tonneau Cover Companion** Mounts under a tonneau cover for added

Security - Works great with Deuce, Lo Pro QT and many other tonneau covers.