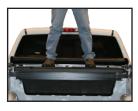

### Thinking inside the box...

**Tonneau Cover Companion** Mounts under a tonneau cover for added

Security - Works great with Deuce, Lo Pro QT and many other tonneau covers.

#### Under Cover & Off Floor Mounts to bed side to allow for use of

Mounts to bed side to allow for use of the entire truck bed floor and easy access to the bottom of the toolbox.