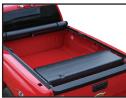

#### Under Cover & Off Floor Mounts to bed side to allow for use of

Mounts to bed side to allow for use of the entire truck bed floor and easy access to the bottom of the toolbox.

### One SKU

**P/N 1117416** - Universal design fits most full-size trucks with or without a tonneau cover. Toolbox is 55" long, 22" wide and 15" tall.

Adjustable Mounting

Design allows for front, middle or rear placement in the truck bed.