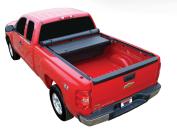

#### Under Cover & Off Floor Mounts to bed side to allow for use of

Mounts to bed side to allow for use of the entire truck bed floor and easy access to the bottom of the toolbox.