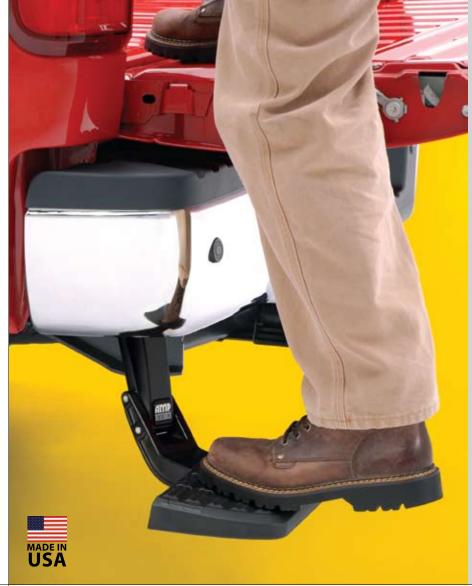

**FLIP DOWN. STEP UP.** The AMP Research BedStep® easily deploys and retracts with one simple nudge of your foot providing easy access to the truck's cargo bed – tailgate open or closed. This convenient bumper step installs in minutes (no drilling) with standard hand tools using your truck's factory bumper and frame mounting points.

## **AMP Research BedStep®**

- 300 Lb. load capacity
- Hands-free operation deploys and retracts with a quick flip of your foot
- Works with tailgate open or closed
- Simple 10-minute no-drill bolt-on installation
- High-strength, die-cast, aluminum linkage arms, anodized and Teflon® coated to resist corrosion
- **■** Glass-reinforced composite step pad
- 3-year/36,000 mile warranty
- Made in USA