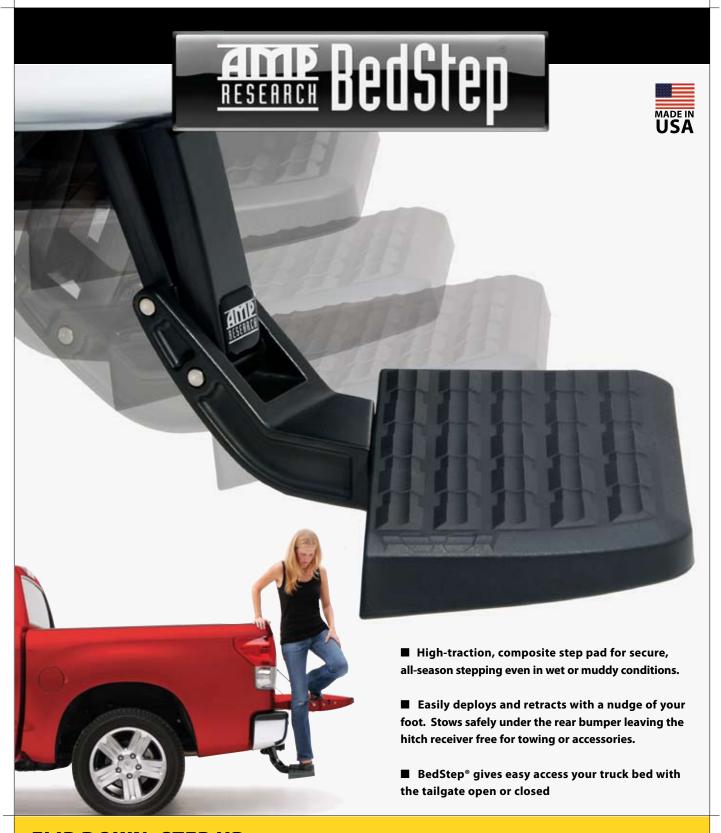

**FLIP DOWN. STEP UP.** The AMP Research BedStep® easily deploys and retracts with one simple nudge of your foot providing easy access to the truck's cargo bed – tailgate open or closed. This convenient bumper step installs in minutes (no drilling) with standard hand tools using your truck's factory bumper and frame mounting points.

FLIP UP – Stows conveniently under the bumper leaving the hitch receiver free for towing or hitch-mounted accessories.

## **AMP Research BedStep®**

- 300 Lb. load capacity
- Hands-free operation deploys and retracts with a quick flip of your foot
- Works with tailgate open or closed
- Simple 10-minute no-drill bolt-on installation
- High-strength, die-cast, aluminum linkage arms, anodized and Teflon® coated to resist corrosion
- **■** Glass-reinforced composite step pad
- 3-year/36,000 mile warranty
- Made in USA