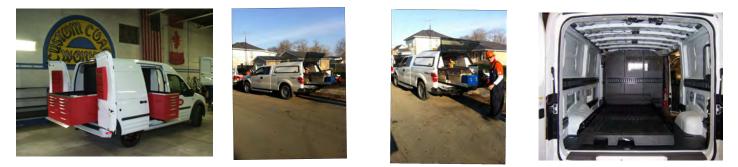

## Fleet Design and Custom Slide Division

Cargo Ease Fleet Design and Custom Slide division is an important part of what makes Cargo Ease Inc. a premier manufacture in the industry. Our ability to help design and manufacturer custom slides for various fleets in North America is second to none. High capacity slides up to 3,000lb capacity and options that other manufacturers just don't have, is what set us apart from the rest of the pack. Whether you need sliding tie downs, folding side rails, custom size side rails, custom size slides or our award winning brake or ramp systems, Cargo Ease has what is needed to make your slide truly yours.

Cargo Ease has designed and manufactured slides for various fleets throughout North America including but not limited to:

Bell Canada Rogers Communications Hydro One Network Services Manitoba Hydro ATCO Electric Inc. CN Rail Thyssen Krupp Elevators Fastenal Time Warner Ontario Provincial Police Canadian Armed Forces

As well as various emergency and first response vehicles

Supporting these fleets has given Cargo Ease an opportunity to work with some of the best up fitters and outfitters in North America. Cargo Ease has been very successful at partnering with only the best installers in our industry.