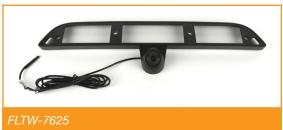

# FLTW-7629 F-250 1999-2016/F-350 2011-2016 Third **Brake Light Cargo Camera**

- Adjustable camera head
- Third brake light frame with integrated camera
- Works with factory or aftermarket radio displays
- Harness ends in RCA