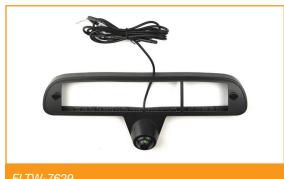

## FLTW-7624 All 2013-Current F-Series with 8" MyTouch Cargo Camera Plug & Play Harness 2013-Current

- Plug-n-play T-harness
- · Gives driver ability to switch between views of dual rearfacing cameras
- Works with factory radio displays
- Vehicle must have existing backup camera (factory or aftermarket)