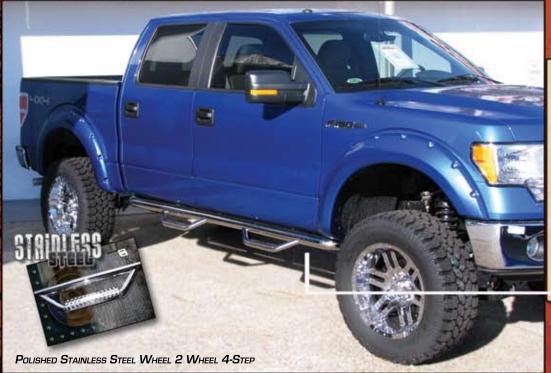

## **N-FAB NERF STEPS:**

N-FAB's patented hoop step and mounting system works with or without a body lift with no modifications to bracket or bars.

All N-FAB Nerf-Steps are built from .084 wall 3" tubing with a weight rating of 465lbs is highest in the industry. 6-Step models have a step at the bed for access to tool boxes, 5th wheel, gooseneck hitches or anything else in the bed.

## FORD F-150 PART NUMBERS

| POLICHED | STAINI FCC | STEEL I | VERF-STEPS |
|----------|------------|---------|------------|
|          |            |         |            |

2009 QUAD CAB SB 4-STEP F0989QC-SS 2009 CREW CAB SB 4-STEP F0996CC-SS

## WHEEL 2 WHEEL NERF-STEPS

| VVHEEL | Z VVHEEL IVER-SIEPS         | 2        |            |
|--------|-----------------------------|----------|------------|
| 2009   | REGULAR CAB SB              | 2-STEP   | F0976RC    |
| 2009   | REGULAR CAB SB (BED ACCESS) | 4-STEP - | F0980RC-4  |
| 2009   | REGULAR CAB LB (BED ACCESS) | 4-STEP   | F0994RC-4  |
| 2009   | QUAD CAB SB                 | 4-STEP   | F0489QC    |
| 2009   | QUAD CAB SB                 | 6-STEP   | F09100QC-6 |
| 2009   | QUAD CAB LB                 | 4-STEP   | F09112QC-6 |
| 2009   | CREW CAB SB                 | 4-STEP   | F0996CC    |
| 2009   | CREW CAB SB                 | 6-STEP   | F09102CC-6 |
| 2009   | CREW CAB LB                 | 4-STEP   | F09107CC   |
| 2009   | CREW CAB LB                 | 6-STEP   | F09107CC-6 |