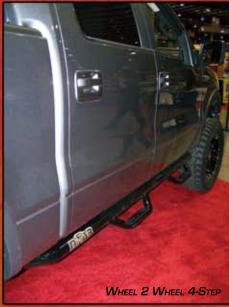

## **N-FAB NERF STEPS:**

N-FAB's patented hoop step and mounting system works with or without a body lift with no modifications to bracket or bars.

All N-FAB Nerf-Steps are built from .084 wall 3" tubing with a weight rating of 465lbs is highest in the industry. 6-Step models have a step at the bed for access to tool boxes, 5th wheel, gooseneck hitches or anything else in the bed.

## WHEEL 2 WHEEL NERF-STEPS

| VVHEEL | Z VVHEEL IVER-SIEPS         | 2        |            |
|--------|-----------------------------|----------|------------|
| 2009   | REGULAR CAB SB              | 2-STEP   | F0976RC    |
| 2009   | REGULAR CAB SB (BED ACCESS) | 4-STEP - | F0980RC-4  |
| 2009   | REGULAR CAB LB (BED ACCESS) | 4-STEP   | F0994RC-4  |
| 2009   | QUAD CAB SB                 | 4-STEP   | F0489QC    |
| 2009   | QUAD CAB SB                 | 6-STEP   | F09100QC-6 |
| 2009   | QUAD CAB LB                 | 4-STEP   | F09112QC-6 |
| 2009   | CREW CAB SB                 | 4-STEP   | F0996CC    |
| 2009   | CREW CAB SB                 | 6-STEP   | F09102CC-6 |
| 2009   | CREW CAB LB                 | 4-STEP   | F09107CC   |
| 2009   | CREW CAB LB                 | 6-STEP   | F09107CC-6 |