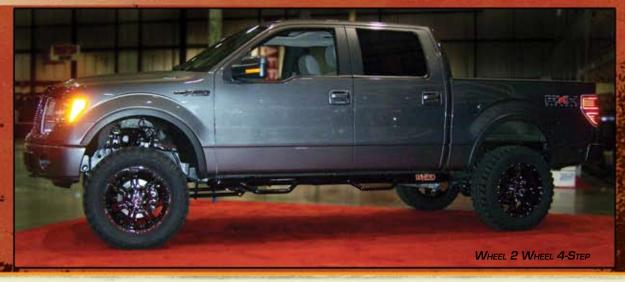

## **N-FAB NERF STEPS:**

N-FAB's patented hoop step and mounting system works with or without a body lift with no modifications to bracket or bars.

All N-FAB Nerf-Steps are built from .084 wall 3" tubing with a weight rating of 465lbs is highest in the industry. 6-Step models have a step at the bed for access to tool boxes, 5th wheel, gooseneck hitches or anything else in the bed.

## WHEEL 2 WHEEL NERF-STEPS

| VVHEEL | Z VVHEEL IVER-SIEPS         | 2        |            |
|--------|-----------------------------|----------|------------|
| 2009   | REGULAR CAB SB              | 2-STEP   | F0976RC    |
| 2009   | REGULAR CAB SB (BED ACCESS) | 4-STEP - | F0980RC-4  |
| 2009   | REGULAR CAB LB (BED ACCESS) | 4-STEP   | F0994RC-4  |
| 2009   | QUAD CAB SB                 | 4-STEP   | F0489QC    |
| 2009   | QUAD CAB SB                 | 6-STEP   | F09100QC-6 |
| 2009   | QUAD CAB LB                 | 4-STEP   | F09112QC-6 |
| 2009   | CREW CAB SB                 | 4-STEP   | F0996CC    |
| 2009   | CREW CAB SB                 | 6-STEP   | F09102CC-6 |
| 2009   | CREW CAB LB                 | 4-STEP   | F09107CC   |
| 2009   | CREW CAB LB                 | 6-STEP   | F09107CC-6 |